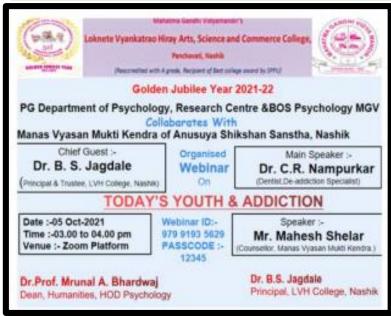

#### **Academic Year 2021-22**

| Sr.<br>No. | Name of the Activity                                                            | Crosscutting Issue addressed         | Date                           | Organizing Department |
|------------|---------------------------------------------------------------------------------|--------------------------------------|--------------------------------|-----------------------|
| 1.         | Online Webinar on Fundamentals of Intellectual Property Rights                  | Professional ethics                  | 27-09-2022                     | Zoology               |
| 2.         | National Level Webinar on<br>Intellectual Property Rights                       | Professional ethics                  | 23-02-2022                     | Electronic<br>Science |
| 3.         | Workshop on "Research<br>Methodology"                                           | Professional ethics                  | 03-03-2022                     | Mathematics           |
| 4.         | Webinar on "Literature and Film Adaptation"                                     | Professional ethics                  | 22-10-2021<br>to 23-0-<br>2021 | English               |
| 5.         | Gandhi Vichar Sanskar Pariksha                                                  | Human values and Professional ethics | 11-02-2022                     | History               |
| 6.         | Webinar on World Population Day                                                 | Environment and Sustainability       | 11-07-2021                     | Geography             |
| 7.         | State Level Workshop on "Disaster<br>Management                                 | Environment and Sustainability       | 21-09-2021                     | Geography             |
| 8.         | State Level Webinar on "Travel<br>and Tourism – Challenges and<br>Opportunities | Environment and Sustainability       | 28-09-2021                     | Geography             |
| 9.         | State Level Webinar on Suicide Prevention and Intervention                      | Human values                         | 15-09-2021                     | Psychology            |
| 10.        | State Level Webinar on Today's<br>Youth and Addiction                           | Human values and Professional ethics | 05-10-2021                     | Psychology            |
| 11.        | One Day State level Webinar Wild<br>Life Protection Act                         | Environment and Sustainability       | 12-10-2021                     | Botany                |

| 12. | State level Webinar on Clean Energy Resources, Energy Conservation & Solid Waste Management                                   | Environment and Sustainability          | 23-09-2021                     | Botany                                           |
|-----|-------------------------------------------------------------------------------------------------------------------------------|-----------------------------------------|--------------------------------|--------------------------------------------------|
| 13. | "Ecosystem Restoration"                                                                                                       | Environment and Sustainability          | 05-06-2021                     | Botany                                           |
| 14. | Tree Plantation                                                                                                               | Environment and Sustainability          | 03-07-2021                     | NSS                                              |
| 15. | Eco-friendly Ganesh idols visarjan                                                                                            | Environment and Sustainability          | 19-09-2021                     | NSS and NCC                                      |
| 16. | NSS Day Celebration                                                                                                           | Human values and Professional ethics    | 24-09-2021                     | NSS                                              |
| 17. | Cleanliness Campaign                                                                                                          | Environment and Sustainability          | 24-08-2021                     | NSS                                              |
| 18. | Covid-19 Vaccination Camp                                                                                                     | Human values and Professional ethics    | 28-10-2021                     | NSS and NCC                                      |
| 19. | Tree Plantation Drive                                                                                                         | Environment and Sustainability          | 01-Aug-20                      | NCC                                              |
| 20. | Blood Donation Drive                                                                                                          | Human values and<br>Professional ethics | 21-Oct-21                      | NCC                                              |
| 21. | Helping Hands                                                                                                                 | Human values                            | 11-Apr-22                      | NCC                                              |
| 22. | Puneet Sagar Abhiyan (River cleaning)                                                                                         | Environment and Sustainability          | 22 TO 29<br>APRIL 2022         | NCC                                              |
| 23. | A State-Level webinar on Indian<br>Citizens and Common Laws                                                                   | Human values and Professional ethics    | 15/09/2021                     | BSD, Political<br>Sci.                           |
| 24. | A Three-Day International e-<br>Conference on "Platinum Jubilee of<br>Indian Independence: Relevance<br>of Gandhian Ideology" | Human values and<br>Professional ethics | 01/10/2021<br>to<br>03/10/2021 | BSD, Gandhian Study Centre, History, BOS History |
| 25. | Gillette Guard: Personality Development Workshop for Male Students                                                            | Gender sensitivity                      | 10-09-2021                     | BSD                                              |
| 26. | A special lecture on occasion of<br>World Disability Day                                                                      | Human values                            | 12-03-2021                     | BSD                                              |
| 27. | One Day Personality Development                                                                                               | Professional ethics                     | 12-09-2021                     | BSD                                              |