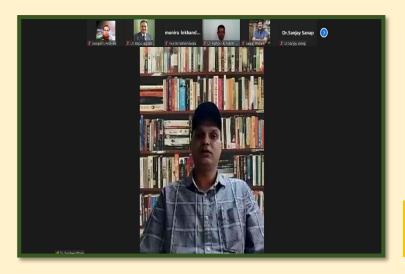

# Session 2 Zoom Link:

https://us02web.zoom.us/j/88019902154?pwd=MmZOUHpmSEZlbHNBZHhQZGV

jK2V6Zz09

Meeting ID: 880 1990 2154 Passcode: 046522

Dr. Sanjay Khilare giving his presentation on "Exploring Literature and Film Adaptation"

On the second day of national webinar **Prof. Dr. Sanjay Khilare** of Vidya Pratishtan's Arts, Science and Commerce College, Baramati, Pune, was the resource person, he delivered a scholarly talk on "Exploring Literature and Film Adaptation" wherein he gave a detail presentation on movies those were adaptation of the famous literary texts. He explored Hamlet's three adaptations, pre-1950, post-1950 and post 2000 likewise foregrounded the different portrayal of Hamlet's character and how the Hamlet's character was construed by directors. Furthermore, he also enlightened the participants with the latest Hindi adaptation of Hamlet as Haider (2014) and the same story was presented in a differently without changing the core of the plot. He began his lecture with the quick glance over the development of literature as a form commencing from oral to written to visual one saying that films are totally technology based and have gotten under change with the development of technology but the ideas from the literary world have always been very dominant in the films and will remain so as the literature has been and will be the primary source of films, because film is a synthesis of Art that combines other art forms. Similarly, he added that there are several aspects, such as, editing, effects, soundtrack and other types are involved in film, while films are biological and cultural transformation of literary work.