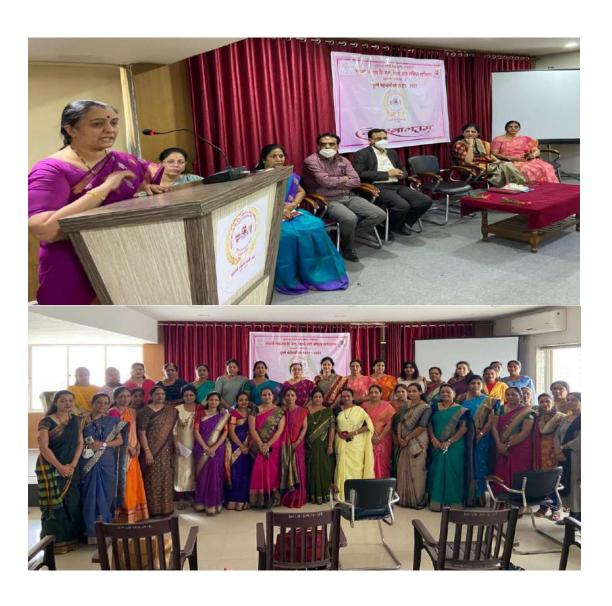

# Workshop on "Research Methodology

Mahatma Gandhi Vidyamandir's Loknete Vyankatrao Hiray Arts, Science and Commerce College, Nashik has completed 50 years since its inception hence celebrating Golden Jubilee Year 2021-22. Department of mathematics & Research Centre in coordination with IQAC has organised one day e-workshop on "Research Methodology"

on 3rd March 2022. The mode of the lecture was online using the zoom platform. The first Resource Person of the workshop was Prof. A. S. Jagtap (Professor and Head, BOS member in Statistics, Anekant Education Societies, T. C. College Baramati, Dist. Pune). He guided

Student about research methodology, types, Scope for huge population on zoom platform. He highlighted on selection of research topic. The second Resource Person of the workshop was Dr. G. A. Birajdar (Department of Mathematics, TATA Institute of Social Sciences, Tuljapur, Dist. Osmanabad). He discusses about research method in applied mathematics and research topic & doubts regarding research.

President of workshop and Principal of college Dr. B. S. Jagdale appreciate the work of & progress of department.