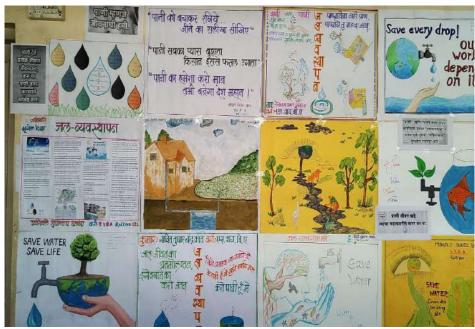

## "Research Methodology"

17th Feb., 2022 at 12:00 PM.

Organized by

IQAC, Department of Zoology & Research Centre

# Workshop on "Research Methodology

Mahatma Gandhi Vidyamandir's Loknete Vyankatrao Hiray Arts, Science and Commerce College, Nashik has completed 50 years since its inception hence celebrating Golden Jubilee Year 2021-22. Department of mathematics & Research Centre in coordination with IQAC has organised one day e-workshop on "Research Methodology"

on 3rd March 2022. The mode of the lecture was online using the zoom platform. The first Resource Person of the workshop was Prof. A. S. Jagtap (Professor and Head, BOS member in Statistics, Anekant Education Societies, T. C. College Baramati, Dist. Pune). He guided