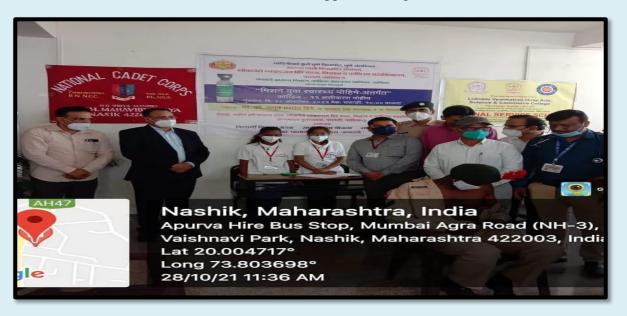

up>th</sup> October 2021. Many students from the college and citizens around the college were benefited by the camp.







#### Mahatma Gandhi Vidyamandir's

### Loknete Vyankatrao Hiray Arts, Science and Commerce College, Panchavati, Nashik-03

#### **Covid-19 Vaccination Drive – 28/10/2021**

Under the guidance of *Hon'*ble Dr. Prashant V. Hiray, General Secretary, Mahatma Gandhi Vidyamandir, Nashik, and *Hon'*ble Dr. Aapoorva Prashant Hiray, Coordinator, Mahatma Gandhi Vidyamandir, Nashik, the cadets participated in the vaccination campaign on 28th October in the college through of made videos apprising people about the importance of vaccination and persuaded them to get their vaccine jab and posted the videos on various social media websites such as Facebook, WhatsApp and Instagram.



**Covid-19 Vaccination Drive** 



NCC cadets helps to register names for Covid-19 Vaccination

#### Covid-19 Vaccination Drive 2021-22 List of Participants

A.N.O.: LT S.N.SONAWANE

Date 28 Oct 2021

| SR NO | O REGIMENTAL NO. RANK NAME OF CADET      |      | REMARTK                                          |   |
|-------|------------------------------------------|------|--------------------------------------------------|---|
| 1     | MAH/19/SD/A/706465                       | CPL  | CHAUDHARI MUKTAR AKRAM                           |   |
| 2     | MAH/19/SD/A/706466                       | CDT  | MATE AVINASH SHIVAJI                             |   |
| 3     | MAH/19/SD/A/706467                       | SUO  | GANGURDE AMOL PRAKASH                            |   |
| 4     | MAH/19/SD/A/