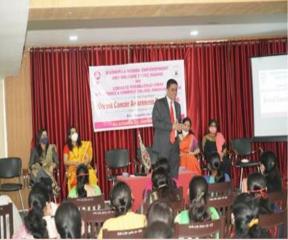

Dr. Hrishikesh Ingle giving his presentation on "Adaptation and the Literary Space: Viewing from a Televisual Age"

On the first day of the National Webinar Dr. Hrishikesh Ingle was the chief speaker, he enlightened the participants on the topic of "Adaptation and the Literary Space: Viewing from a Televisual Age", wherein he acquainted the participants with a brief correlative historical survey between the Literature and Cinema, the famous literary texts and their adaptation to silver screens. Likewise, he also awarded regarding the challenges of Literary texts while adapting for the Cinema, as the cinematic world is totally different than that of the Literary World, because of its commercial aspects attached to it, hence a director or a screenwriter has to make vast changes in original Literary work while adapting for the Cinema thus we find vast differences in the when we try to read a book after watching a movie. He further added that this was the golden time for the writers as lots of literary works (Novels)