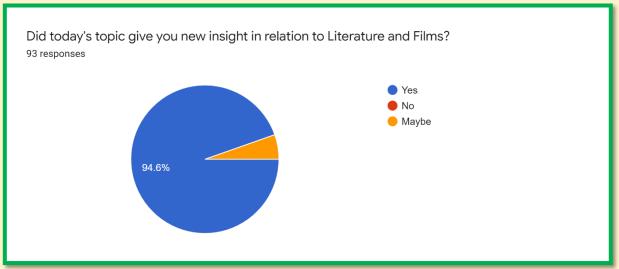

# Analysis of the Feedback of National Webinar of "Literature & Film Adaptation"

Around 93 participants registered their feedback of National Webinar on "Literature & Film Adaptation" organized on 22<sup>nd</sup> & 23<sup>rd</sup> October 2021. The participants were Associate Professors, Assistant Professors, Research Scholars and Students. The webinar had participants from the Indian States like Rajasthan, Tamil Nādu, Punjab, Andhra Pradesh, Karnataka, Himachal Pradesh and Maharashtra. Most of the participants claimed to have learned something new from the National Webinar likewise they also acknowledged that the presentation of the Resource Persons of the Webinar was very informative, most of the participants claimed that they had gotten new insights into the film adaptation of literature and would help them in understanding the literature better way. Circa 75 % claimed that they thought that the topic of the National Webinar was very relevant in the contemporary perspective.