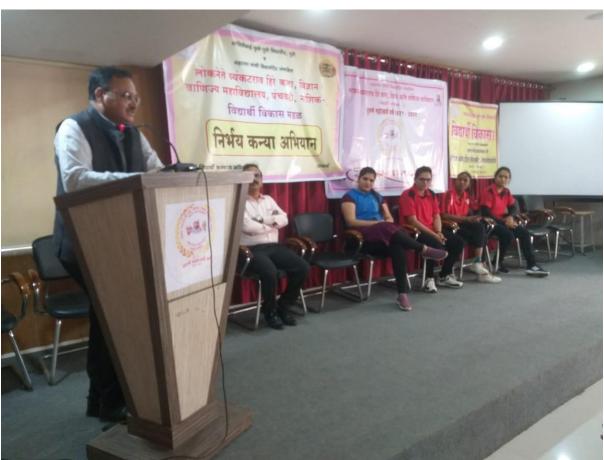

nit Rakibe, office bearers of Swayam Siddha Association, trainees, professors and students were present. For the success of the program, the gymkhana department's Prof. Santosh Pawar, Prof. Kishore Rajguru, Prof. Ajinkya Ugale taken an efforts. Dr. R. V. Patil was the co-ordinator of the camp.

In this initiative 60 girls from our college and 10 students of S.P.H. HMCT college, total 70 students participated in the camp. Certificates were distributed to all the participating students.

Students Welfare Officer
Board of Students Development
Loknete Vyankatrao Hiray College
Panchayati. Nashik 3.

PRINCIPAL

L.V.H. Coflege, Panchavati

NASHIK-3

Video Link of the Training Session:

https://drive.google.com/file/d/1gOai\_f55x5C2FWHvR6NYX810J7bdqhd\_/view?usp=sharing





































74:25-2-2022 ald: 25 shall विचल ; वंत्रवरी कॉलेल महत्र स्वसंद्राण निर्माण कल्या अभियाम हे साबवन्यान अलि होने की भिक्तिता क्वंद्रकाययते आस्ट्या कांत्रे अ महा निर्माय कल्या अमियान माखवर होते 20 मेठक अमिष्टिश्वेर्या निक्शि काल्या योष्ट्रियाल अंतिकति पुनम होशे सितिकड़ शामिनी पाति विवित्ता सहीने ह्यां मंम नी स्टामेरम ए। करी योशल्या प्रकारिति कवले त्यान ग्रांसी पा करा हि विकादते व आ सर्था आरम्बिशावास या बीन विवसारका अडवादन हिटालाया या कीन पिवसारका अड भी लांचे वाक्ना समादे में त्योंनी दिव बेले बयला भी ह्यांचे अश्वा आश्वार क्यांका करते भी एउप हरान वारत arupod te 2022/2/25 11:21

#### **List of Participants:**

| Savitribai Phule Pune University Board of Student Development "Nirbhay Kanya Abhiyan "2021-22 Name of College :-Loknete Vyankatarao Hiray Arts, Science & Commerce College Panchav