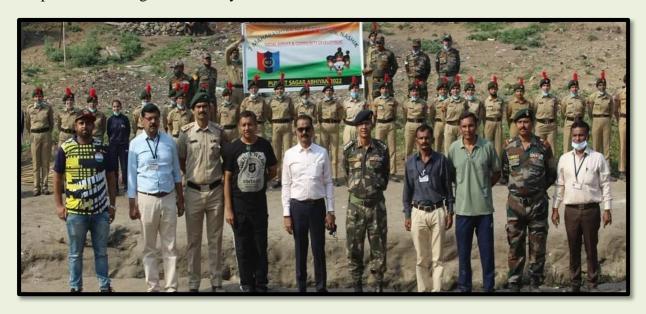

ankatrao Hiray College
Panchavaii, Nashik-03

Principal
Loknete vyankatrao Hiray College
Panchavati Nashik - 422 003

#### Mahatma Gandhi Vidyamandir's

### Loknete Vyankatrao Hiray Arts, Science and Commerce College, Panchavati-422003

#### Puneet Sagar Abhiyan- 22<sup>nd</sup> to 29<sup>th</sup> April 2022

'Puneet Sagar/Nadi Abhiyan' in the presence of Hon'ble Ramesh Pawar (Commissioner of Nashik municipal Corporation) and Commanding Officer Col Alokkumar Singh (7 Mah Bn NCC Nashik) cadets and ANO worked hard and took active part in the campaign of Nandini river cleaning. Approximately 2.5 tons of waste was collected by this campaign and sent to the solid waste processing centre by Ghantagadi vehicle. On this occasion, messages on hygiene awareness were presented through various ways.





Puneet Sagar/Nadi Abhiyan' by NCC Cadets



1/3 #PuneetSagarAbhiyan 2022 was held at Nandini River Bank, Nashik on 22 Apr 22. The event has been org by NMC, Nashik & 7 Mah Bn NCC. Staggering 176 #NCC cadets participated in the event. Civ Dignitaries- 1. Mr Ramesh Pawar, Commissioner, #nmc Nashik





8:05 pm - 23 Apr 22 - Twitter for Android

#### Twitter message by NCC Mumbai

Puneet Sagar Abhiyan 2021-22 List of Participants

A.N.O.: LT S.N.SONAWANE

Date: 22 APR 2022

Nasno

| SR NO | NO REGIMENTAL NO. RANK NAME OF CADET |      | NAME OF CADET               | REMARTK |
|-------|--------------------------------------|------|-----------------------------|---------|
| 1     | MAH/20/SD/A/706479                   | SGT  | SONAWANE ANURAG VINOD       |         |
| 2     | MAH/20/SD/A/706