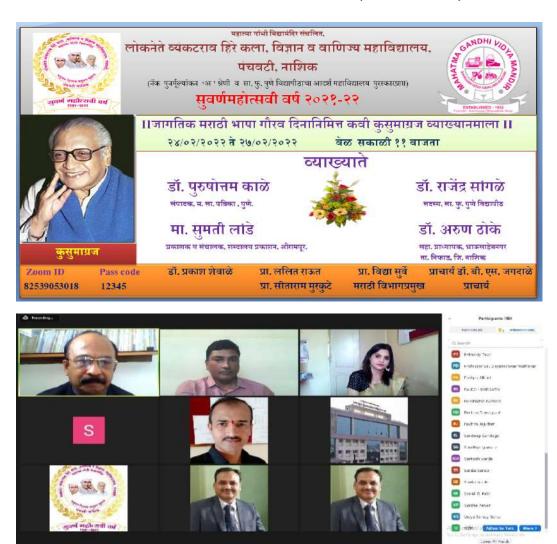

# Workshop on "Research Methodology

Mahatma Gandhi Vidyamandir's Loknete Vyankatrao Hiray Arts, Science and Commerce College, Nashik has completed 50 years since its inception hence celebrating Golden Jubilee Year 2021-22. Department of mathematics & Research Centre in coordination with IQAC has organised one day e-workshop on "Research Methodology"

on 3rd March 2022. The mode of the lecture was online using the zoom platform. The first Resource Person of the workshop was Prof. A. S. Jagtap (Professor and Head, BOS member in Statistics, Anekant Education Societies, T. C. College Baramati, Dist. Pune). He guided

Student about research methodology, types, Scope for huge population on zoom platform. He highlighted on selection of research topic. The second Resource Person of the workshop was Dr. G. A. Birajdar (Department of Mathematics, TATA Institute of Social Sciences, Tuljapur, Dist. Osmanabad). He discusses about research method in applied mathematics and research topic & doubts regarding research.

President of workshop and Principal of college Dr. B. S. Jagdale appreciate the work of & progress of department.