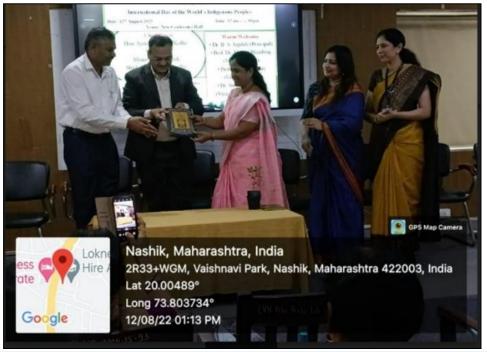

, view and future plan for the upliftment of Adivasi people. Mrs. Jyoti Kolhe has been working for the tribal people since last 12 years, shared her experiences with the tribal people. She narrated that though the life of these people seems to be colourful with their clothes and tribal dances yet in reality it is full of many miseries. The constitution has given them the status of the schedule caste and schedule tribe to this society and has offered them many facilities. But none of the government scheme has ever reached to these people and they have been deprived in true sense. Dr. Prakash Kolhe also narrated his experiences with the tribal people and stated that unless there is light of education in every house, we will not be able to bring the tribal people into the mainstream of life





## **CELEBRATION OF WORLD INDIGENOUS TRIBAL DAY**

MGV's L. V. H. Arts, science and commerce college, Panchavati, Nashik-03

10AC in association with Women's Welfare and Grievance Redressal Cell

is organizing a lecture on

ROLE OF TRIBAL WOMEN ENTREPRENEURS IN UPLIFTMENT OF TRIBES IN NASIK DISTRICTY
with respect to

International Day of the World's Indigenous Peoples

Date: 12th August 2022

Time: 12 am to 1.30 pm

Venue: New Conference Hall

### **Chief Guest**

Hon. Jyotitai Prakash Kolhe Secretary Manavdhan Samajik Shaikshanik Vikas Sanstha, Nashik

### Organizing committee

**♦**Dr. Pragati Marakwar (Chairman, Women's <u>Welfa</u>re cell))

- ♦Dr. Kaveri Bhamare
- ♦Dr. Rekha Bhadane
- ♦Dr. Manisha Gaikwad
- **♦**Mrs. Vasundhara Jadhav
- **♦**Mrs. Pritam Sonule
- **♦**Ms. Deepti De