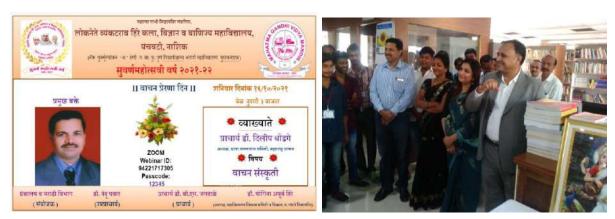

# Workshop on "Research Methodology

Mahatma Gandhi Vidyamandir's Loknete Vyankatrao Hiray Arts, Science and Commerce College, Nashik has completed 50 years since its inception hence celebrating Golden Jubilee Year 2021-22. Department of mathematics & Research Centre in coordination with IQAC has organised one day e-workshop on "Research Methodology"

on 3rd March 2022. The mode of the lecture was online using the zoom platform. The first Resource Person of the workshop was Prof. A. S. Jagtap (Professor and Head, BOS member in Statistics, Anekant Education Societies, T. C. College Baramati, Dist. Pune). He guided

Student about research methodology, types, Scope for huge population on zoom platform. He highlighted on selection of research topic. The second Resource Person of the workshop was Dr. G. A. Birajdar (Department of Mathematics, TATA Institute of Social Sciences, Tuljapur, Dist. Osmanabad). He discusses about research method in applied mathematics and research topic & doubts regarding research.

President of workshop and Principal of college Dr. B. S. Jagdale appreciate the work of & progress of department.