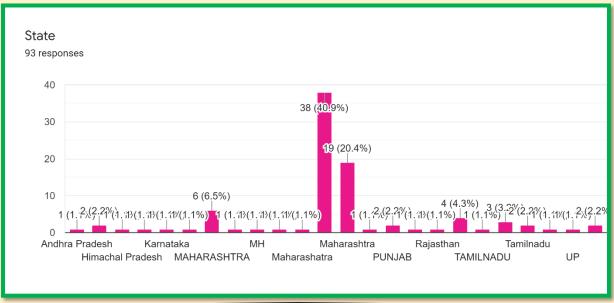

# Analysis of the Feedback of National Webinar of "Literature & Film Adaptation"

Around 93 participants registered their feedback of National Webinar on "Literature & Film Adaptation" organized on 22<sup>nd</sup> & 23<sup>rd</sup> October 2021. The participants were Associate Professors, Assistant Professors, Research Scholars and Students. The webinar had participants from the Indian States like Rajasthan, Tamil Nādu, Punjab, Andhra Pradesh, Karnataka, Himachal Pradesh and Maharashtra. Most of the participants claimed to have learned something new from the National Webinar likewise they also acknowledged that the presentation of the Resource Persons of the Webinar was very informative, most of the participants claimed that they had gotten new insights into the film adaptation of literature and would help them in understanding the literature better way. Circa 75 % claimed that they thought that the topic of the National Webinar was very relevant in the contemporary perspective.