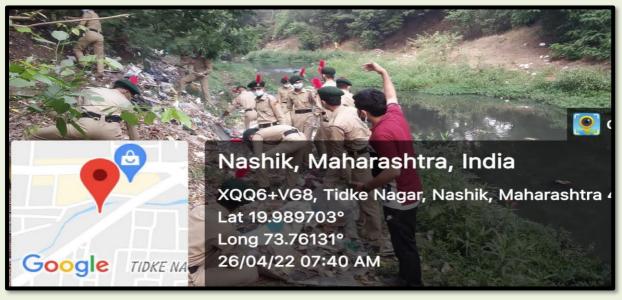

katrao Hiray College
Panchavaii, Nashik-03

Principal
Loknete vyankatrao Hiray College
Panchavati Nashik - 422 003

#### Mahatma Gandhi Vidyamandir's

### Loknete Vyankatrao Hiray Arts, Science and Commerce College, Panchavati-422003

#### Puneet Sagar Abhiyan- 22<sup>nd</sup> to 29<sup>th</sup> April 2022

'Puneet Sagar/Nadi Abhiyan' in the presence of Hon'ble Ramesh Pawar (Commissioner of Nashik municipal Corporation) and Commanding Officer Col Alokkumar Singh (7 Mah Bn NCC Nashik) cadets and ANO worked hard and took active part in the campaign of Nandini river cleaning. Approximately 2.5 tons of waste was collected by this campaign and sent to the solid waste processing centre by Ghantagadi vehicle. On this occasion, messages on hygiene awareness were presented through various ways.





Puneet Sagar/Nadi Abhiyan' by NCC Cadets



1/3 #PuneetSagarAbhiyan 2022 was held at Nandini River Bank, Nashik on 22 Apr 22. The event has been org by NMC, Nashik & 7 Mah Bn NCC. Staggering 176 #NCC cadets participated in the event. Civ Dignitaries- 1. Mr Ramesh Pawar, Commissioner, #nmc Nashik





8:05 pm - 23 Apr 22 - Twitter for Android

#### Twitter message by NCC Mumbai

Puneet Sagar Abhiyan 2021-22 List of Participants

A.N.O.: LT S.N.SONAWANE

Date: 22 APR 2022

Nasno

| SR NO | NO REGIMENTAL NO. RANK NAME OF CADET |      | NAME OF CADET               | REMARTK |
|-------|--------------------------------------|------|-----------------------------|---------|
| 1     | MAH/20/SD/A/706479                   | SGT  | SONAWANE ANURAG VINOD       |         |
| 2     | MAH/20/SD/A/70648