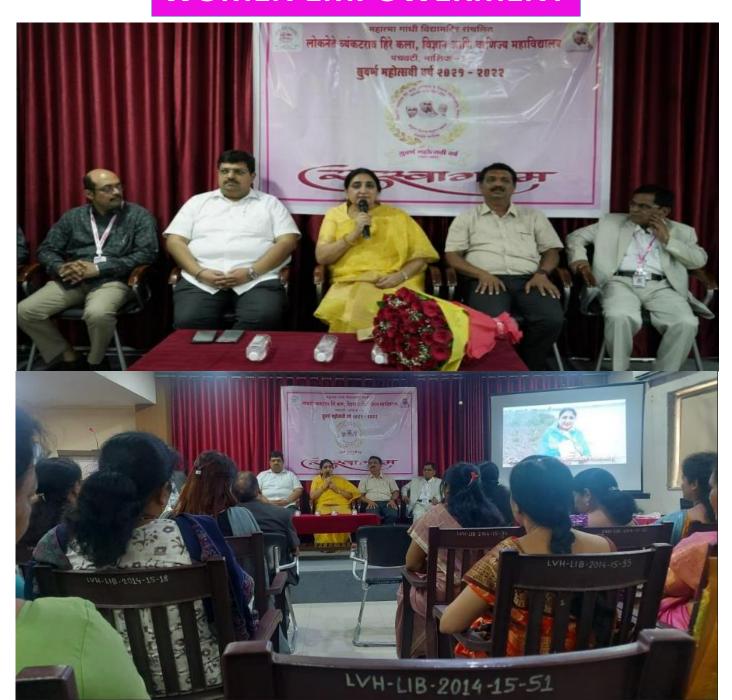

#### Report of National Webinar "Literature & Film Adaptation"

22 October 2021 /Time: 11 am to 1 pm

**Session 1 Zoom Link:** 

 $\frac{https://us02web.zoom.us/j/88019902154?pwd=MmZOUHpmSEZlbHNBZHhQZGV}{jK2V6Zz09}$ 

Meeting ID: 880 1990 2154 Passcode: 046522

MGV's Loknete Vyankatrao Hiray College Nashik has completed 50 years since its institution therefore on the occasion of **Golden Jubilee Year Celebration 2021** the Department of English in association with IQAC and Board of Studies English (MGV) has organized a **Two-Day National Webinar** on "Literature and Film Adaptation" on 22nd & 23rd October 2021.