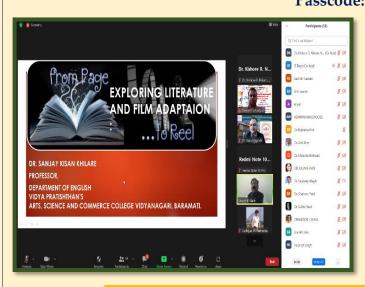

# Session 2 Zoom Link:

https://us02web.zoom.us/j/88019902154?pwd=MmZOUHpmSEZlbHNBZHhQZGV

jK2V6Zz09

Meeting ID: 880 1990 2154 Passcode: 046522

Dr. Sanjay Khilare giving his presentation on "Exploring Literature and Film Adaptation"

On the second day of national webinar **Prof. Dr. Sanjay Khilare** of Vidya Pratishtan's Arts, Science and Commerce College, Baramati, Pune, was the resource person, he delivered a scholarly talk on "Exploring Literature and Film Adaptation" wherein he gave a detail presentation on movies those were adaptation of the famous literary texts. He explored Hamlet's three adaptations, pre-1950, post-1950 and post 2000 likewise foregrounded the different portrayal of Hamlet's character and how the Hamlet's character was construed by directors. Furthermore, he also enlightened the participants with the latest Hindi adaptation of Hamlet as Haider (2014) and the same story was presented in a differently without changing the core of the plot. He began his lecture with the quick glance over the development of literature as a form commencing from oral to written to visual one saying that films are totally technology based and have gotten under change with the development of technology but the ideas from the literary world have always been very dominant in the films and will remain so as the literature has been and will be the primary source of films, because film is a synthesis of Art that combines other art forms. Similarly, he added that there are several aspects, such as, editing, effects, soundtrack and other types are involved in film, while films are biological and cultural transformation of literary work.