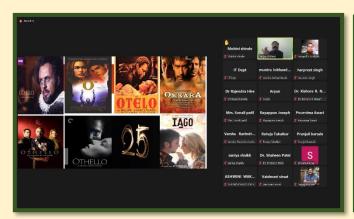

On the second day of national webinar **Prof. Dr. Sanjay Khilare** of Vidya Pratishtan's Arts, Science and Commerce College, Baramati, Pune, was the resource person, he delivered a scholarly talk on "Exploring Literature and Film Adaptation" wherein he gave a detail presentation on movies those were adaptation of the famous literary texts. He explored Hamlet's three adaptations, pre-1950, post-1950 and post 2000 likewise foregrounded the different portrayal of Hamlet's character and how the Hamlet's character was construed by directors. Furthermore, he also enlightened the participants with the latest Hindi adaptation of Hamlet as Haider (2014) and the same story was presented in a differently without changing the core of the plot. He began his lecture with the quick glance over the development of literature as a form commencing from oral to written to visual one saying that films are totally technology based and have gotten under change with the development of technology but the ideas from the literary world have always been very dominant in the films and will remain so as the literature has been and will be the primary source of films, because film is a synthesis of Art that combines other art forms. Similarly, he added that there are several aspects, such as, editing, effects, soundtrack and other types are involved in film, while films are biological and cultural transformation of literary work.

Emphasizing his point of that adaptation is identical with creation he gave examples of Natsamrat, a Marathi version of Hamlet which is totally new story based on Shakespeare's Hamlet, because a director and screen writer has total liberty to change the setting and some elements to suit the film version because films are supposed to be entertaining likewise commercial.