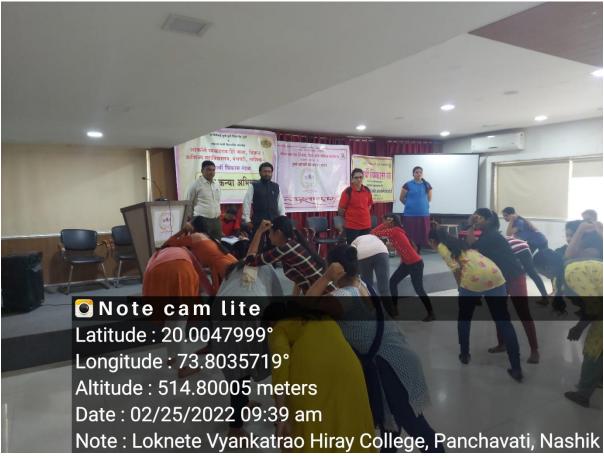

, Dr. Vinit Rakibe, office bearers of Swayam Siddha Association, trainees, professors and students were present. For the success of the program, the gymkhana department's Prof. Santosh Pawar, Prof. Kishore Rajguru, Prof. Ajinkya Ugale taken an efforts. Dr. R. V. Patil was the co-ordinator of the camp.

In this initiative 60 girls from our college and 10 students of S.P.H. HMCT college, total 70 students participated in the camp. Certificates were distributed to all the participating students.

Students Welfare Officer
Board of Students Development
Loknete Vyankatrao Hiray College
Panchayati. Nashik 3.

PRINCIPAL

L.V.H. Coflege, Panchavati

NASHIK-3

Video Link of the Training Session:

https://drive.google.com/file/d/1gOai\_f55x5C2FWHvR6NYX810J7bdqhd\_/view?usp=sharing





































74:25-2-2022 ald: 25 shall विचल ; वंत्रवरी कॉलेल महत्र स्वसंद्राण निर्माण कल्या अभियाम हे साबवन्यान अलि होने की भिक्तिता क्वंद्रकाययते आस्ट्या कांत्रे अ महा निर्माय कल्या अमियान माखवर होते 20 मेठक अमिष्टिश्वेर्या निक्शि काल्या योष्ट्रियाल अंतिकति पुनम होशे सितिकड़ शामिनी पाति विवित्ता सहीने ह्यां मंम नी स्टामेरम ए। करी योशल्या प्रकारिति कवले त्यान ग्रांसी पा करा हि विकादते व आ सर्था आरम्बिशावास या बीन विवसारका अडवादन हिटालाया या कीन पिवसारका अड भी लांचे वाक्ना समादे में त्योंनी दिव बेले बयला भी ह्यांचे अश्वा आश्वार क्यांका करते भी एउप हरान वारत arupod te 2022/2/25 11:21

#### **List of Participants:**

| Savitribai Phule Pune University Board of Student Development "Nirbhay Kanya Abhiyan "2021-22 Name of College :-Loknete Vyankatarao Hiray Arts, Science & Commerce College