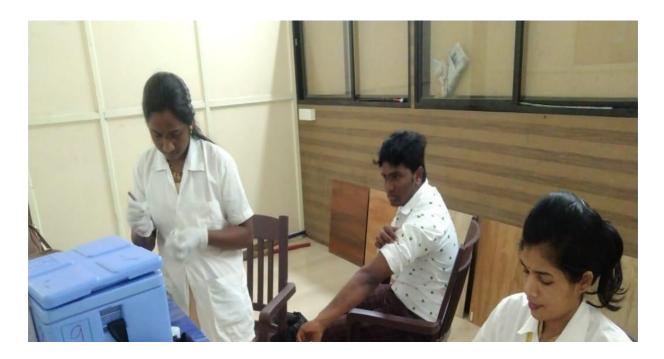

#### **♦** President Prin. Dr. B. S. Jagdale Trustee (MGV)

Dr. S. D. Patil Head, Department of Zoology

WebinarID: 837 6444 5648 Passcode 228411