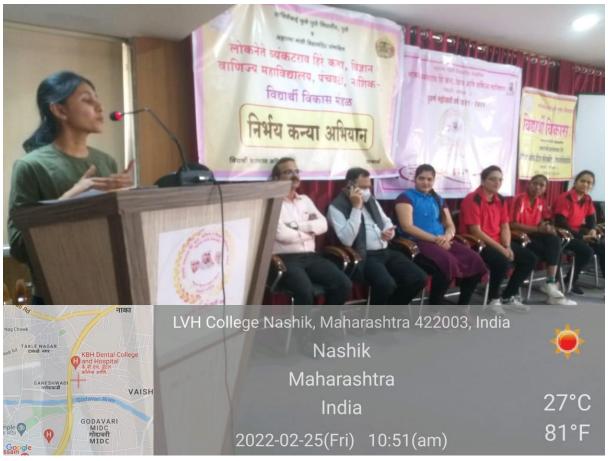

Vinit Rakibe, office bearers of Swayam Siddha Association, trainees, professors and students were present. For the success of the program, the gymkhana department's Prof. Santosh Pawar, Prof. Kishore Rajguru, Prof. Ajinkya Ugale taken an efforts. Dr. R. V. Patil was the co-ordinator of the camp.

In this initiative 60 girls from our college and 10 students of S.P.H. HMCT college, total 70 students participated in the camp. Certificates were distributed to all the participating students.

Students Welfare Officer
Board of Students Development
Loknete Vyankatrao Hiray College
Panchayati. Nashik 3.

PRINCIPAL

L.V.H. Coflege, Panchavati

NASHIK-3

Video Link of the Training Session:

https://drive.google.com/file/d/1gOai\_f55x5C2FWHvR6NYX810J7bdqhd\_/view?usp=sharing





































74:25-2-2022 ald: 25 shall विचल ; वंत्रवरी कॉलेल महत्र स्वसंद्राण निर्माण कल्या अभियाम हे साबवन्यान अलि होने की भिक्तिता क्वंद्रकाययते आस्ट्या कांत्रे अ महा निर्माय कल्या अमियान माखवर होते 20 मेठक अमिष्टिश्वेर्या निक्शि काल्या योष्ट्रियाल अंतिकति पुनम होशे सितिकड़ शामिनी पाति विवित्ता सहीने ह्यां मंम नी स्टामेरम ए। करी योशल्या प्रकारिति कवले त्यान ग्रांसी पा करा हि विकादते व आ सर्था आरम्बिशावास या बीन विवसारका अडवादन हिटालाया या कीन पिवसारका अड भी लांचे वाक्ना समादे में त्योंनी दिव बेले बयला भी ह्यांचे अश्वा आश्वार क्यांका करते भी एउप हरान वारत arupod te 2022/2/25 11:21

#### **List of Participants:**

| Savitribai Phule Pune University Board of Student Development "Nirbhay Kanya Abhiyan "2021-22 Name of College :-Loknete Vyankatarao Hiray Arts, Science & Commerce College Panch