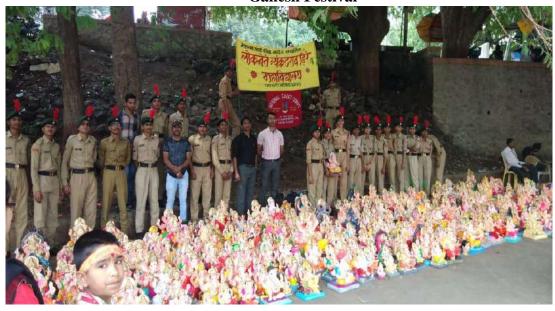

#### **Academic Year 2021-22**

| Sr.<br>No. | Name of the Activity                                                            | Crosscutting Issue addressed         | Date                           | Organizing Department |
|------------|---------------------------------------------------------------------------------|--------------------------------------|--------------------------------|-----------------------|
| 1.         | Online Webinar on Fundamentals of Intellectual Property Rights                  | Professional ethics                  | 27-09-2022                     | Zoology               |
| 2.         | National Level Webinar on<br>Intellectual Property Rights                       | Professional ethics                  | 23-02-2022                     | Electronic<br>Science |
| 3.         | Workshop on "Research<br>Methodology"                                           | Professional ethics                  | 03-03-2022                     | Mathematics           |
| 4.         | Webinar on "Literature and Film Adaptation"                                     | Professional ethics                  | 22-10-2021<br>to 23-0-<br>2021 | English               |
| 5.         | Gandhi Vichar Sanskar Pariksha                                                  | Human values and Professional ethics | 11-02-2022                     | History               |
| 6.         | Webinar on World Population Day                                                 | Environment and Sustainability       | 11-07-2021                     | Geography             |
| 7.         | State Level Workshop on "Disaster<br>Management                                 | Environment and Sustainability       | 21-09-2021                     | Geography             |
| 8.         | State Level Webinar on "Travel<br>and Tourism – Challenges and<br>Opportunities | Environment and Sustainability       | 28-09-2021                     | Geography             |
| 9.         | State Level Webinar on Suicide Prevention and Intervention                      | Human values                         | 15-09-2021                     | Psychology            |
| 10.        | State Level Webinar on Today's<br>Youth and Addiction                           | Human values and Professional ethics | 05-10-2021                     | Psychology            |
| 11.        | One Day State level Webinar Wild<br>Life Protection Act                         | Environment and Sustainability       | 12-10-2021                     | Botany                |

| 12. | State level Webinar on Clean Energy Resources, Energy Conservation & Solid Waste Management                                   | Environment and Sustainability          | 23-09-2021                     | Botany                                           |
|-----|-------------------------------------------------------------------------------------------------------------------------------|-----------------------------------------|--------------------------------|--------------------------------------------------|
| 13. | "Ecosystem Restoration"                                                                                                       | Environment and Sustainability          | 05-06-2021                     | Botany                                           |
| 14. | Tree Plantation                                                                                                               | Environment and Sustainability          | 03-07-2021                     | NSS                                              |
| 15. | Eco-friendly Ganesh idols visarjan                                                                                            | Environment and Sustainability          | 19-09-2021                     | NSS and NCC                                      |
| 16. | NSS Day Celebration                                                                                                           | Human values and Professional ethics    | 24-09-2021                     | NSS                                              |
| 17. | Cleanliness Campaign                                                                                                          | Environment and Sustainability          | 24-08-2021                     | NSS                                              |
| 18. | Covid-19 Vaccination Camp                                                                                                     | Human values and Professional ethics    | 28-10-2021                     | NSS and NCC                                      |
| 19. | Tree Plantation Drive                                                                                                         | Environment and Sustainability          | 01-Aug-20                      | NCC                                              |
| 20. | Blood Donation Drive                                                                                                          | Human values and<br>Professional ethics | 21-Oct-21                      | NCC                                              |
| 21. | Helping Hands                                                                                                                 | Human values                            | 11-Apr-22                      | NCC                                              |
| 22. | Puneet Sagar Abhiyan (River cleaning)                                                                                         | Environment and Sustainability          | 22 TO 29<br>APRIL 2022         | NCC                                              |
| 23. | A State-Level webinar on Indian<br>Citizens and Common Laws                                                                   | Human values and Professional ethics    | 15/09/2021                     | BSD, Political<br>Sci.                           |
| 24. | A Three-Day International e-<br>Conference on "Platinum Jubilee of<br>Indian Independence: Relevance<br>of Gandhian Ideology" | Human values and<br>Professional ethics | 01/10/2021<br>to<br>03/10/2021 | BSD, Gandhian Study Centre, History, BOS History |
| 25. | Gillette Guard: Personality Development Workshop for Male Students                                                            | Gender sensitivity                      | 10-09-2021                     | BSD                                              |
| 26. | A special lecture on occasion of<br>World Disability Day                                                                      | Human values                            | 12-03-2021                     | BSD                                              |
| 27. | One Day Personality Development                                                                                               | Professional ethics                     | 12-09-2021                     | BSD                                              |