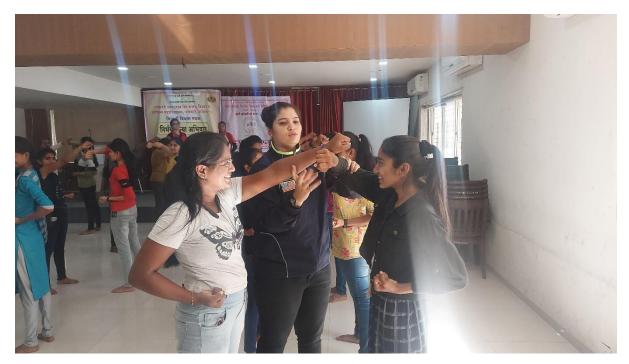

ar, Dr. Vinit Rakibe, office bearers of Swayam Siddha Association, trainees, professors and students were present. For the success of the program, the gymkhana department's Prof. Santosh Pawar, Prof. Kishore Rajguru, Prof. Ajinkya Ugale taken an efforts. Dr. R. V. Patil was the co-ordinator of the camp.

In this initiative 60 girls from our college and 10 students of S.P.H. HMCT college, total 70 students participated in the camp. Certificates were distributed to all the participating students.

Students Welfare Officer
Board of Students Development
Loknete Vyankatrao Hiray College
Panchayati. Nashik 3.

PRINCIPAL

L.V.H. Coflege, Panchavati

NASHIK-3

Video Link of the Training Session:

https://drive.google.com/file/d/1gOai\_f55x5C2FWHvR6NYX810J7bdqhd\_/view?usp=sharing





































74:25-2-2022 ald: 25 shall विचल ; वंत्रवरी कॉलेल महत्र स्वसंद्राण निर्माण कल्या अभियाम हे साबवन्यान अलि होने की भिक्तिता क्वंद्रकाययते आस्ट्या कांत्रे अ महा निर्माय कल्या अमियान माखवर होते 20 मेठक अमिष्टिश्वेर्या निक्शि काल्या योष्ट्रियाल अंतिकति पुनम होशे सितिकड़ शामिनी पाति विवित्ता सहीने ह्यां मंम नी स्टामेरम ए। करी योशल्या प्रकारिति कवले त्यान ग्रांसी पा करा हि विकादते व आ सर्था आरम्बिशावास या बीन विवसारका अडवादन हिटालाया या कीन पिवसारका अड भी लांचे वाक्ना समादे में त्योंनी दिव बेले बयला भी ह्यांचे अश्वा आश्वार क्यांका करते भी एउप हरान वारत arupod te 2022/2/25 11:21

#### **List of Participants:**

| Savitribai Phule Pune University Board of Student Development "Nirbhay Kanya Abhiyan "2021-22 Name of College :-Loknete Vyankatarao Hiray Arts, Science & Commerce Colle