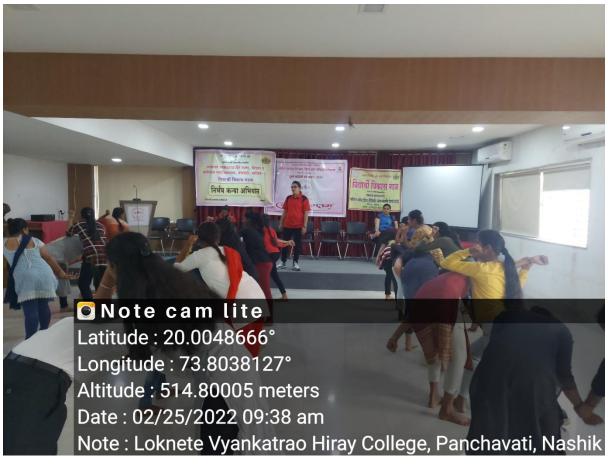

Dr. Vinit Rakibe, office bearers of Swayam Siddha Association, trainees, professors and students were present. For the success of the program, the gymkhana department's Prof. Santosh Pawar, Prof. Kishore Rajguru, Prof. Ajinkya Ugale taken an efforts. Dr. R. V. Patil was the co-ordinator of the camp.

In this initiative 60 girls from our college and 10 students of S.P.H. HMCT college, total 70 students participated in the camp. Certificates were distributed to all the participating students.

Students Welfare Officer
Board of Students Development
Loknete Vyankatrao Hiray College
Panchayati. Nashik 3.

PRINCIPAL

L.V.H. Coflege, Panchavati

NASHIK-3

Video Link of the Training Session:

https://drive.google.com/file/d/1gOai\_f55x5C2FWHvR6NYX810J7bdqhd\_/view?usp=sharing





































74:25-2-2022 ald: 25 shall विचल ; वंत्रवरी कॉलेल महत्र स्वसंद्राण निर्माण कल्या अभियाम हे साबवन्यान अलि होने की भिक्तिता क्वंद्रकाययते आस्ट्या कांत्रे अ महा निर्माय कल्या अमियान माखवर होते 20 मेठक अमिष्टिश्वेर्या निक्शि काल्या योष्ट्रियाल अंतिकति पुनम होशे सितिकड़ शामिनी पाति विवित्ता सहीने ह्यां मंम नी स्टामेरम ए। करी योशल्या प्रकारिति कवले त्यान ग्रांसी पा करा हि विकादते व आ सर्था आरम्बिशावास या बीन विवसारका अडवादन हिटालाया या कीन पिवसारका अड भी लांचे वाक्ना समादे में त्योंनी दिव बेले बयला भी ह्यांचे अश्वा आश्वार क्यांका करते भी एउप हरान वारत arupod te 2022/2/25 11:21

#### **List of Participants:**

| Savitribai Phule Pune University Board of Student Development "Nirbhay Kanya Abhiyan "2021-22 Name of College :-Loknete Vyankatarao Hiray Arts, Science & Commerce College P