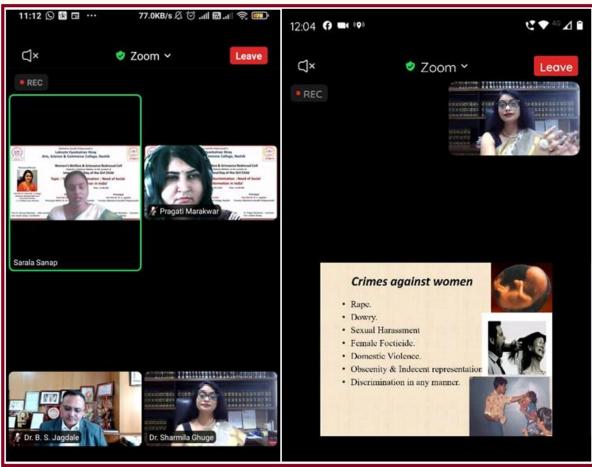

binar was guided under Dr. Sampada Hire, Trusty MGV and General Secretary of Madhuraa Women Empowerment & Welfare Trust. The Hon'ble principal of the college Dr. B.S. Jagdale, Principal of the College wished this webinar. The Chairperson of this webinar was Dr. Meenal Gulve, Principal of KBH Dental College. On this occasion, Dr. Mrunal Bhardwaj, Dean of Humanities and Coordinator IQAC, Vice-Principal and Senate Member Nandu Pawar were present. The program was introduced and thanked by Dr. Pragati Markwar, Head of History Department and Coordinator of Women's Grievance Redressal Committee. The program hosted by Mrs. Sarla Sanap. The Chief guest introduced by Dr.Kaveri Bhamre. Mrs. Jyoti Gholap proposed vote of thank. An overwhelming response from the students made the day a memorable one.



## RIGHT TO LIFE AND PERSONAL LIBERTY UNDER INDIAN CONSTITUTION

26/11/2021



Mahatma Gandhi Vidyamandir's Loknete Vyankatrao Hiray Art's, Science & Commerce College, Panchavati, Nashik-422003

Golden Jubilee Year 2021-2022

IQAC and Women's Welfare and Grievance Redressal Cell organize lecture on the occasion of 'National Law Day: 26 November 2021'
Topic: "Right to life and personal liberty under Indian Constitution".

Venue: Old Conference Hall Time: 1.30 p. m onward





Mrs. Charusheela Chandrashekhar Khairnar. Assistant Professor, Vice Principal M. V. P. Samaj's Law College, Nashik.

#### Organizing Committee

Dr. B. S. Jagdale (Principal) Prof. Dr. Mrunal Bhardwaj (IQAC Coordinator) Dr. N. B. Pawar (Vice-Principal, Sr. College) Dr. Sucheta Sonawane (Vice-Principal, Jr. College) Dr