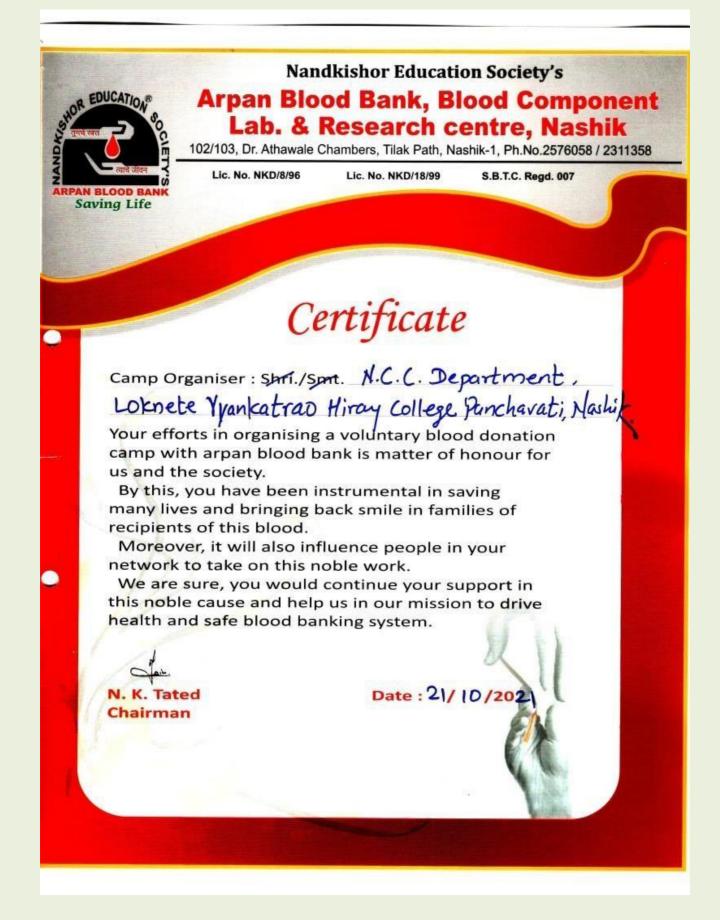

| 12. | State level Webinar on Clean Energy Resources, Energy Conservation & Solid Waste Management                                   | Environment and Sustainability          | 23-09-2021                     | Botany                                           |
|-----|-------------------------------------------------------------------------------------------------------------------------------|-----------------------------------------|--------------------------------|--------------------------------------------------|
| 13. | "Ecosystem Restoration"                                                                                                       | Environment and Sustainability          | 05-06-2021                     | Botany                                           |
| 14. | Tree Plantation                                                                                                               | Environment and Sustainability          | 03-07-2021                     | NSS                                              |
| 15. | Eco-friendly Ganesh idols visarjan                                                                                            | Environment and Sustainability          | 19-09-2021                     | NSS and NCC                                      |
| 16. | NSS Day Celebration                                                                                                           | Human values and Professional ethics    | 24-09-2021                     | NSS                                              |
| 17. | Cleanliness Campaign                                                                                                          | Environment and Sustainability          | 24-08-2021                     | NSS                                              |
| 18. | Covid-19 Vaccination Camp                                                                                                     | Human values and Professional ethics    | 28-10-2021                     | NSS and NCC                                      |
| 19. | Tree Plantation Drive                                                                                                         | Environment and Sustainability          | 01-Aug-20                      | NCC                                              |
| 20. | Blood Donation Drive                                                                                                          | Human values and<br>Professional ethics | 21-Oct-21                      | NCC                                              |
| 21. | Helping Hands                                                                                                                 | Human values                            | 11-Apr-22                      | NCC                                              |
| 22. | Puneet Sagar Abhiyan (River cleaning)                                                                                         | Environment and Sustainability          | 22 TO 29<br>APRIL 2022         | NCC                                              |
| 23. | A State-Level webinar on Indian<br>Citizens and Common Laws                                                                   | Human values and Professional ethics    | 15/09/2021                     | BSD, Political<br>Sci.                           |
| 24. | A Three-Day International e-<br>Conference on "Platinum Jubilee of<br>Indian Independence: Relevance<br>of Gandhian Ideology" | Human values and<br>Professional ethics | 01/10/2021<br>to<br>03/10/2021 | BSD, Gandhian Study Centre, History, BOS History |
| 25. | Gillette Guard: Personality Development Workshop for Male Students                                                            | Gender sensitivity                      | 10-09-2021                     | BSD                                              |
| 26. | A special lecture on occasion of<br>World Disability Day                                                                      | Human values                            | 12-03-2021                     | BSD                                              |
| 27. | One Day Personality Development                                                                                               | Professional ethics                     | 12-09-2021                     | BSD                                              |