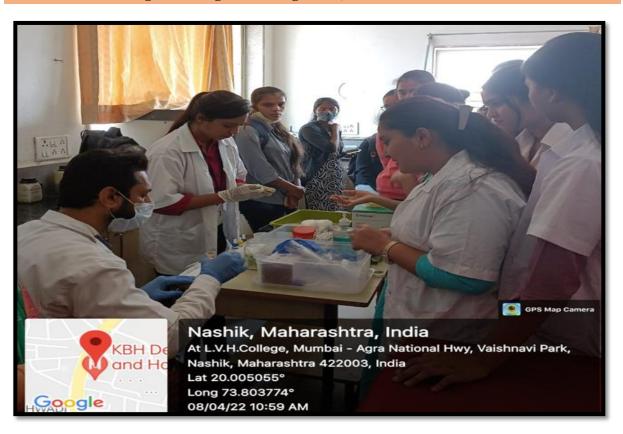

by conducting such kind of activity.

Hemoglobin checkup camp was conducted in association with Women Welfare Cell and National Service Scheme on international health day. The program was conducted in Collaboration with Blood Bank and Blood infection Research Nashik. Mr. Azhar Khan and Rani Gaikwad, Nashik Blood Bank Super Technicians extended their help for conducting this camp.

The program was inaugurated by Dr. B. S. Jagdale, Principal of LVH College.

Prof. Dr. Mrunal Bhardwaj, Vice-principal, Dr. Pragati Marakwar, Chairman of Women Welfare cell, Dr. Sucheta Sonawane, Prof. Dr. Kaveri Bhamare and college staff and students attended the camp.



Flyer of Free Hemoglobin Checkup Camp on 8th April 2022



Prin. Dr. B. S. Jagdale along with college staff, Mr. Azhar Khan and Rani Gaikwad



Hemoglobin Check-up camp at LVH College, Panchavati, Nashik

## **WOMEN EMPOWERMENT PROGRAM**

| Venue | New Conference Hall |
|-------|---------------------|
| Time  | 2.30 PM             |
| Date  | 06/04/2022          |

On the Golden Jubilee year of Arts, Science and Commerce College Panchavati, Nasik. Hon'ble Mrs. Sunetra Ajit Pawar visited LVH College on 6th April 2022. Dr. Apoorvabhau Hiray, Coordinator of MGV, Dr. V. S. More, Joint Secretary of MGV, Prin. Manohar Chaskar, Dean of Science & Technology, SPPU, Mr. Rakesh Shinde, Trusty of Adivasi Seva Samiti welcomed prominent guests Mrs. Sunetra Pawar. Mrs. Sunetra Ajit Pawar is a maverick and versatile personality in and of herself. It is our great pleasure to have such great personality among us. Prin. Dr. B. S. Jagdale welcomed