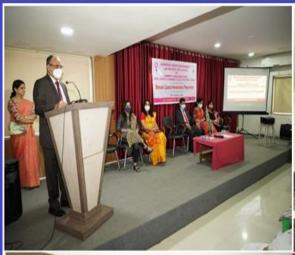

Mrs. Sarala Sanap Coordinator Dr. Kishore R. Nikam
Convener
Head, Department of English

# KEY NOTE ADDRESS

#### "Adaptation and the Literary Space: Viewing from a Televisual Age"

A general antipathy to adaptations seems to have become redundant with the televisual space throwing up new versions of film and TV series based on literary works. We are then faced with questions of influences and overlaps, rather than those of fidelity with literary sources. In the present context, we must look within and across instances of film and TV adaptations, and notice the continuing presence of the literary space. This is seen in figures who are related or alluded to in the world of literary art, as well as in the descriptive aspects of film and TV narratives. In a recent film adapted from the novel The Goldfinch (Donna Tartt), this literary world is projected against the privilege of knowing and appreciating art. A much-celebrated TV series based on the best- selling novel *The Underground Railroad* (Colson Whitehead) can be seen to be influenced by the need to reflect and contemplate on experiences of racial narratives, rather than sensationalize them. Some important questions can then be considered: How does today's films and TV series reference and reflect works across literary formations, beyond issues of genre, faithfulness or story elements? What can be made of the literary stance, and space that films and TV series seem to respond and inscribe? This talk will partially address these questions, with an intent to comment on the need to consider the literary in its spatial presence with regard to film and TV.

Dr. Hrishikesh Ingle

Assistant Professor English and Foreign Language University (A Central University) Hyderabad, Telangana