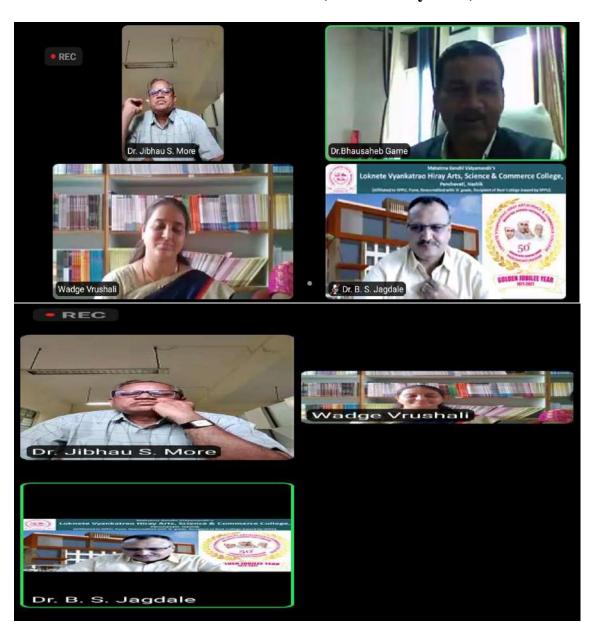

#### **♦** President Prin. Dr. B. S. Jagdale Trustee (MGV)

Dr. S. D. Patil Head, Department of Zoology

WebinarID: 837 6444 5648 Passcode 228411

#### **Organizing Committee**

Mr. Lalit G. Tank

Dr. R. S. Bhadane

Miss Mrunali Dhivar Miss Pushpali Gund

Prof. Mrunal Bhardwaj (IQAC Co-Ordinator)