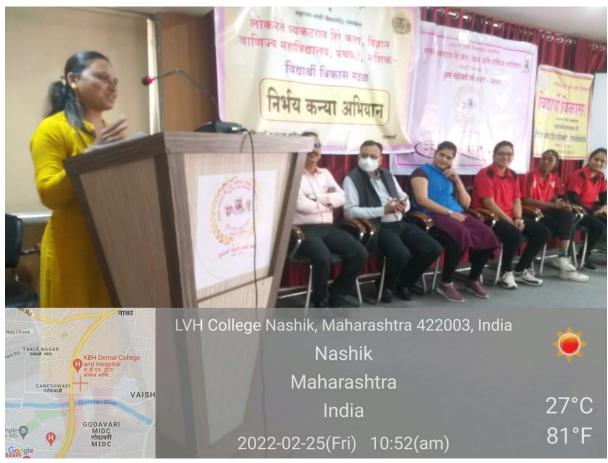

. Vinit Rakibe, office bearers of Swayam Siddha Association, trainees, professors and students were present. For the success of the program, the gymkhana department's Prof. Santosh Pawar, Prof. Kishore Rajguru, Prof. Ajinkya Ugale taken an efforts. Dr. R. V. Patil was the co-ordinator of the camp.

In this initiative 60 girls from our college and 10 students of S.P.H. HMCT college, total 70 students participated in the camp. Certificates were distributed to all the participating students.

Students Welfare Officer
Board of Students Development
Loknete Vyankatrao Hiray College
Panchayati. Nashik 3.

PRINCIPAL

L.V.H. Coflege, Panchavati

NASHIK-3

Video Link of the Training Session:

https://drive.google.com/file/d/1gOai\_f55x5C2FWHvR6NYX810J7bdqhd\_/view?usp=sharing





































74:25-2-2022 ald: 25 shall विचल ; वंत्रवरी कॉलेल महत्र स्वसंद्राण निर्माण कल्या अभियाम हे साबवन्यान अलि होने की भिक्तिता क्वंद्रकाययते आस्ट्या कांत्रे अ महा निर्माय कल्या अमियान माखवर होते 20 मेठक अमिष्टिश्वेर्या निक्शि काल्या योष्ट्रियाल अंतिकति पुनम होशे सितिकड़ शामिनी पाति विवित्ता सहीने ह्यां मंम नी स्टामेरम ए। करी योशल्या प्रकारिति कवले त्यान ग्रांसी पा करा हि विकादते व आ सर्था आरम्बिशावास या बीन विवसारका अडवादन हिटालाया या कीन पिवसारका अड भी लांचे वाक्ना समादे में त्योंनी दिव बेले बयला भी ह्यांचे अश्वा आश्वार क्यांका करते भी एउप हरान वारत arupod te 2022/2/25 11:21

#### **List of Participants:**

| Savitribai Phule Pune University Board of Student Development "Nirbhay Kanya Abhiyan "2021-22 Name of College :-Loknete Vyankatarao Hiray Arts, Science & Commerce College Pan