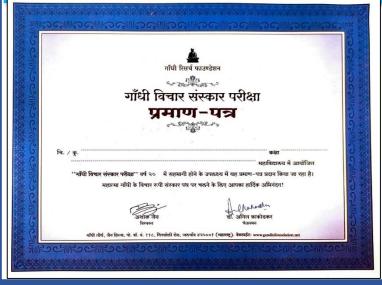

| Nashik                           |

# Gandhi Vichar Sanskar Pariksha

#### **Objectives**

- Promote initiatives to create awareness on the life and message of Mahatma Gandhi through Gandhi Vichar Sanskar Pariksha.
- > To work extensively for better and in-depth understanding of Mahatma Gandhi and Gandhian philosophy

Gandhian Studies Center of Loknete Vyankatrao Hiray College Panchavati and Gandhi Research Foundation, Jalgaon successfully organized Gandhi Vichar Sanskar Pariksha on 11/02/2022 under the guidance of Principal Dr. B.S. Jagdale. Total 98 students from various departments of the college participated in this examination. The examination was conducted under the planning of Coordinator of Gandhian Studies Center and Head of History Department Dr. Pragati Marakwar.













# A State Level Webinar on occasion of

# 11th July World Population Day

# "Topic: 'Youth of India"

Resource Person Prof. B. D. Pagar

(Associate Professor, MGV's Arts, Sci, & Comm. College, Harsul, Dist. Nashik)

#### Chief Guest:

- Principal Dr. S. N. Nikam, Director, M. G. Vidyamandir
- Principal Dr. A. V. Patil, Dean, Science Faculty, M. G. Vidyamandir
- Dr. Mrunal Bhardwaj, Dean, Arts & Humanities, M. G. Vidyamandir
- Dr. C. M. Nikam, Chairman, BoS, M. G. Vidyamandir

#### Organizer:

- Dr. P. Y. Vyalij, Head & Coordinator, LVH College
- Dr. R. V. Patil, Students Development Officer
- Prof. G. U. Harkar
- Prof. S. P. Dhatrak
- Prof. Smt. K. M. Ghate









# **Webinar on Disaster Management**



Mahatma Gandhi Vidyamandir's

Loknete Vyankatrao Hiray Arts, Science & Commerce C