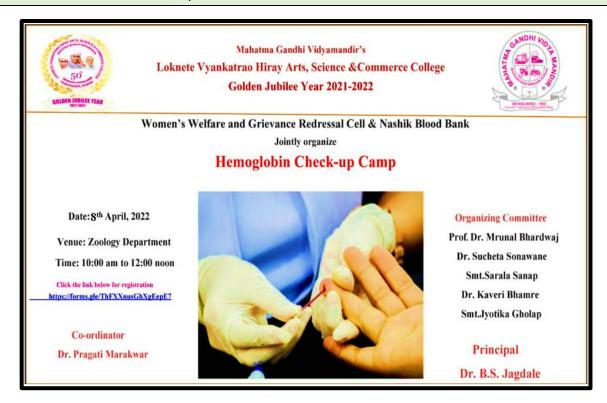

y of compulsory hemoglobin and blood group check-up on 8<sup>th</sup> April 2022. Our college is committed to fulfill its social responsibility by conducting such kind of activity.

Hemoglobin checkup camp was conducted in association with Women Welfare Cell and National Service Scheme on international health day. The program was conducted in Collaboration with Blood Bank and Blood infection Research Nashik. Mr. Azhar Khan and Rani Gaikwad, Nashik Blood Bank Super Technicians extended their help for conducting this camp.

The program was inaugurated by Dr. B. S. Jagdale, Principal of LVH College.

Prof. Dr. Mrunal Bhardwaj, Vice-principal, Dr. Pragati Marakwar, Chairman of Women Welfare cell, Dr. Sucheta Sonawane, Prof. Dr. Kaveri Bhamare and college staff and students attended the camp.



Flyer of Free Hemoglobin Checkup Camp on 8th April 2022



Prin. Dr. B. S. Jagdale along with college staff, Mr. Azhar Khan and Rani Gaikwad



Hemoglobin Check-up camp at LVH College, Panchavati, Nashik

## **WOMEN EMPOWERMENT PROGRAM**

| Venue | New Conference Hall |
|-------|---------------------|
| Time  | 2.30 PM             |
| Date  | 06/04/2022          |

On the Golden Jubilee year of Arts, Science and Commerce College Panchavati, Nasik. Hon'ble Mrs. Sunetra Ajit Pawar visited LVH College on 6th April 2022. Dr. Apoorvabhau Hiray, Coordinator of MGV, Dr. V. S. More, Joint Secretary of MGV, Prin. Manohar Chaskar, Dean of Science & Technology, SPPU, Mr. Rakesh Shinde, Trusty of Adivasi Seva Samiti welcomed prominent guests Mrs. Sunetra Pawar. Mrs. Sunetra Ajit Pawar is a maverick