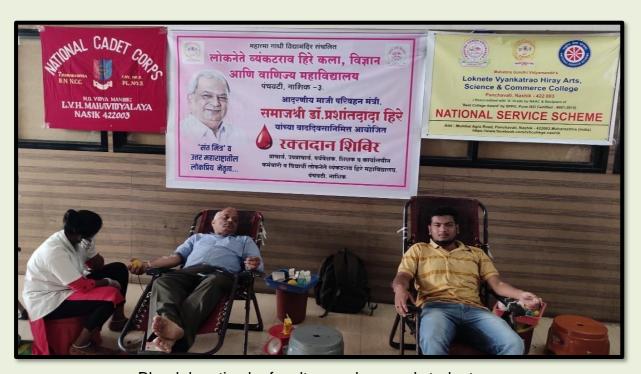

| 12. | State level Webinar on Clean Energy Resources, Energy Conservation & Solid Waste Management                                   | Environment and Sustainability          | 23-09-2021                     | Botany                                           |
|-----|-------------------------------------------------------------------------------------------------------------------------------|-----------------------------------------|--------------------------------|--------------------------------------------------|
| 13. | "Ecosystem Restoration"                                                                                                       | Environment and Sustainability          | 05-06-2021                     | Botany                                           |
| 14. | Tree Plantation                                                                                                               | Environment and Sustainability          | 03-07-2021                     | NSS                                              |
| 15. | Eco-friendly Ganesh idols visarjan                                                                                            | Environment and Sustainability          | 19-09-2021                     | NSS and NCC                                      |
| 16. | NSS Day Celebration                                                                                                           | Human values and Professional ethics    | 24-09-2021                     | NSS                                              |
| 17. | Cleanliness Campaign                                                                                                          | Environment and Sustainability          | 24-08-2021                     | NSS                                              |
| 18. | Covid-19 Vaccination Camp                                                                                                     | Human values and Professional ethics    | 28-10-2021                     | NSS and NCC                                      |
| 19. | Tree Plantation Drive                                                                                                         | Environment and Sustainability          | 01-Aug-20                      | NCC                                              |
| 20. | Blood Donation Drive                                                                                                          | Human values and<br>Professional ethics | 21-Oct-21                      | NCC                                              |
| 21. | Helping Hands                                                                                                                 | Human values                            | 11-Apr-22                      | NCC                                              |
| 22. | Puneet Sagar Abhiyan (River cleaning)                                                                                         | Environment and Sustainability          | 22 TO 29<br>APRIL 2022         | NCC                                              |
| 23. | A State-Level webinar on Indian<br>Citizens and Common Laws                                                                   | Human values and Professional ethics    | 15/09/2021                     | BSD, Political<br>Sci.                           |
| 24. | A Three-Day International e-<br>Conference on "Platinum Jubilee of<br>Indian Independence: Relevance<br>of Gandhian Ideology" | Human values and<br>Professional ethics | 01/10/2021<br>to<br>03/10/2021 | BSD, Gandhian Study Centre, History, BOS History |
| 25. | Gillette Guard: Personality Development Workshop for Male Students                                                            | Gender sensitivity                      | 10-09-2021                     | BSD                                              |
| 26. | A special lecture on occasion of<br>World Disability Day                                                                      | Human values                            | 12-03-2021                     | BSD                                              |
| 27. | One Day Personality Development                                                                                               | Professional ethics                     | 12-09-2021                     | BSD                                              |