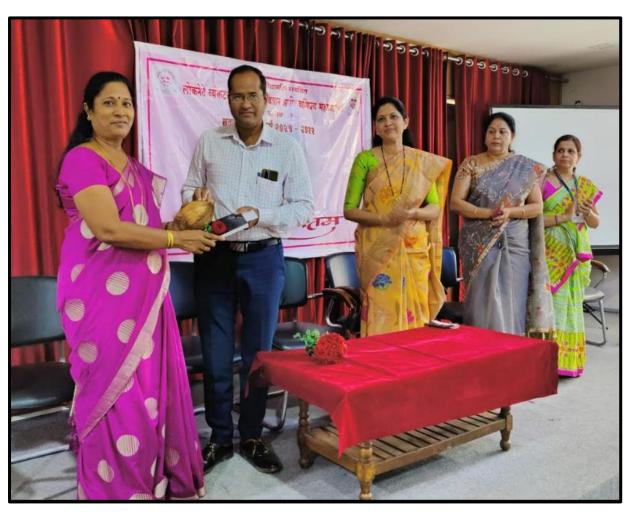

Dr. Hrishikesh Ingle giving his presentation on "Adaptation and the Literary Space: Viewing from a Televisual Age"

On the first day of the National Webinar Dr. Hrishikesh Ingle was the chief speaker, he enlightened the participants on the topic of "Adaptation and the Literary Space: Viewing from a Televisual Age", wherein he acquainted the participants with a brief correlative historical survey between the Literature and Cinema, the famous literary texts and their adaptation to silver screens. Likewise, he also awarded regarding the challenges of Literary texts while adapting for the Cinema, as the cinematic world is totally different than that of the Literary World, because of its commercial aspects attached to it, hence a director or a screenwriter has to make vast changes in original Literary work while adapting for the Cinema thus we find vast differences in the when we try to read a book after watching a movie. He further added that this was the golden time for the writers as lots of literary works (Novels)