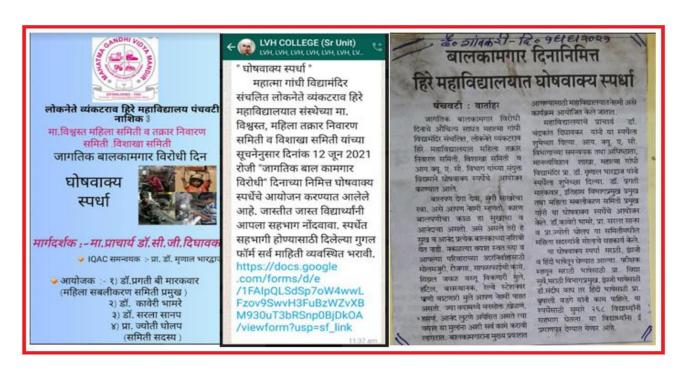

cipated in this online competition which was conducted in three languages i.e., Marathi, Hindi and English. The competition was judged by Dr. Sandeep Wagh, Smt. Vidya Surve, and Ms. Vrishali Wadage. The Competition was planned and executed by Coordinator of Women's Welfare and Grievance Redressal Cell Dr. Pragati Marakwar and Committee members Smt. Sarala Sanap, Dr. Kaveri Bhamare and Mrs. Jyoti Gholap. At the end of the programme, the top three winners were announced. The winners of the competition:

| Prize           | Sr. College            | Jr. College               |
|-----------------|------------------------|---------------------------|
| 1 <sup>st</sup> | Bhagyasri Chagan Bhoye | Himanshu Samadhan Bacchav |
| 2 <sup>nd</sup> | Gaurav Dagadu Ubale    | Karan Kailas Chavhan      |



# BREAST CANCER AWARENESS PROGRAMME

Date: 11/08/2021

LVH College, Nashik organized "Breast cancer Awareness Programme" on 11/08/2021 in association with Madhura women welfare trust. Smt. Jyotika Gholap did the anchoring of the session. **Mrs. Sujata Shinde**, member of Madhura women welfare trust spoke on Women cell activities of the Mahatma Gandhi Institute. The speaker of this programme was **Prof. Rupesh Joshi**. Dr. Pragati Marakwar, Co-ordinator of the programme gave brief introduction of Prof. Joshi.

In the informative talk, Prof. Rupesh Joshi told that how lifestyle and good habits are important to fight against cancer. He also told that better awareness about breast cancer and its early detection can greatly reduce the need for more advanced forms of treatment. He himself deve