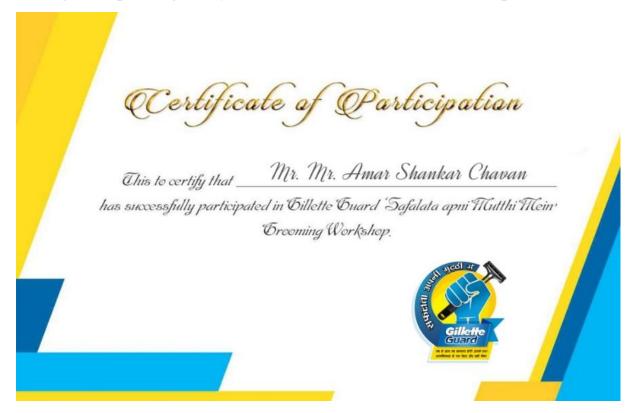

# Workshop on "Research Methodology

Mahatma Gandhi Vidyamandir's Loknete Vyankatrao Hiray Arts, Science and Commerce College, Nashik has completed 50 years since its inception hence celebrating Golden Jubilee Year 2021-22. Department of mathematics & Research Centre in coordination with IQAC has organised one day e-workshop on "Research Methodology"