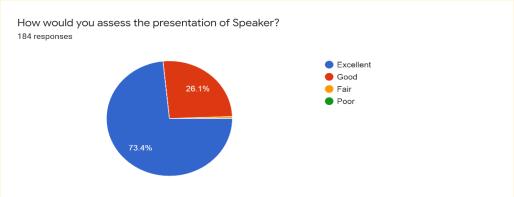

# Analysis of the Feedback of National Webinar of "Literature & Film Adaptation"

Around 93 participants registered their feedback of National Webinar on "Literature & Film Adaptation" organized on 22<sup>nd</sup> & 23<sup>rd</sup> October 2021. The participants were Associate Professors, Assistant Professors, Research Scholars and Students. The webinar had participants from the Indian States like Rajasthan, Tamil Nādu, Punjab, Andhra Pradesh, Karnataka, Himachal Pradesh and Maharashtra. Most of the participants claimed to have learned something new from the National Webinar likewise they also acknowledged that the presentation of the Resource Persons of the Webinar was very informative, most of the participants claimed that they had gotten new insights into the film adaptation of literature and would help them in understanding the literature better way. Circa 75 % claimed that they thought that the topic of the National Webinar was very relevant in the contemporary perspective.