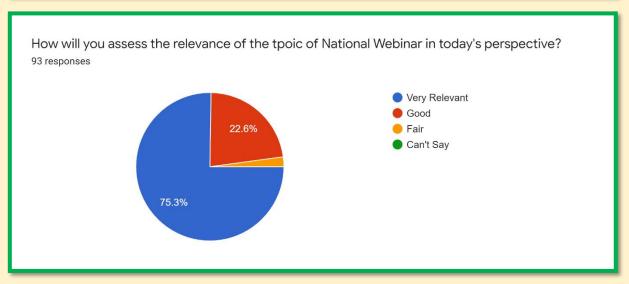

# Analysis of the Feedback of National Webinar of "Literature & Film Adaptation"

Around 93 participants registered their feedback of National Webinar on "Literature & Film Adaptation" organized on 22<sup>nd</sup> & 23<sup>rd</sup> October 2021. The participants were Associate Professors, Assistant Professors, Research Scholars and Students. The webinar had participants from the Indian States like Rajasthan, Tamil Nādu, Punjab, Andhra Pradesh, Karnataka, Himachal Pradesh and Maharashtra. Most of the participants claimed to have learned something new from the National Webinar likewise they also acknowledged that the presentation of the Resource Persons of the Webinar was very informative, most of the participants claimed that they had gotten new insights into the film adaptation of literature and would help them in understanding the literature better way. Circa 75 % claimed that they thought that the topic of the National Webinar was very relevant in the contemporary perspective.