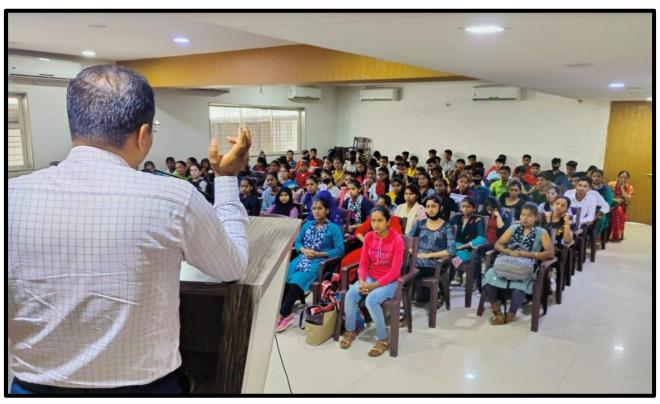

The webinar was compared by Dr. Sandeep Wagh, Mr. Swapnil Alhat introduced the resource person and Mr. Sadique Ali Peerzada Proposed a vote of thanks for today's online session, Mrs. Sonali Patil worked as a technical assistant for the session. The session had more than 60 participants.

The session 2 was compared by Mr. Swapnil Alhat, Mr. Sadique Ali Peerzada Introduced the resource person and Dr. Sandeep Wagh Proposed a vote of thanks.

The session was very interactive where Prof. Suhas Rout asked question regarding the creative process of while adaptation and Dr. Sandeep Wagh asked about the royalty and rights of writer. In total the National Webinar was attended by 65 participants.