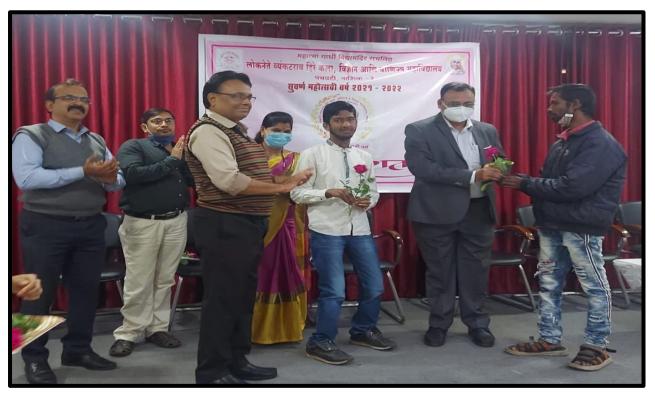

# Online Webinar on Fundamentals of Intellectual Property Rights

Webinar on the topic "Research Methodology" was organized by the Department of Zoology, Mahatma Gandhi Vidyamandir's Loknete Vyankatrao Hiray Arts, Science & Commerce college Panchavati Nashik. Department of Zoology and Research centre in collaboration with BOS Zoology, MGV and IQAC, LVH College.