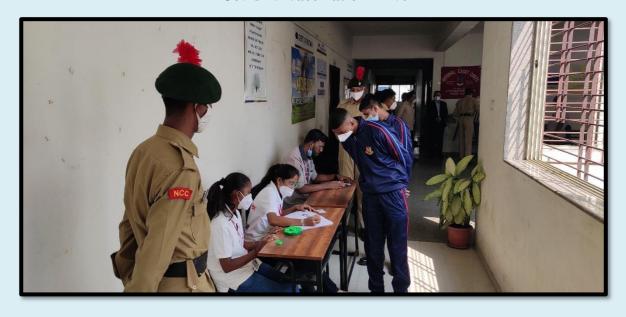

ents from the college and citizens around the college were benefited by the camp.







#### Mahatma Gandhi Vidyamandir's

### Loknete Vyankatrao Hiray Arts, Science and Commerce College, Panchavati, Nashik-03

#### **Covid-19 Vaccination Drive – 28/10/2021**

Under the guidance of *Hon'*ble Dr. Prashant V. Hiray, General Secretary, Mahatma Gandhi Vidyamandir, Nashik, and *Hon'*ble Dr. Aapoorva Prashant Hiray, Coordinator, Mahatma Gandhi Vidyamandir, Nashik, the cadets participated in the vaccination campaign on 28th October in the college through of made videos apprising people about the importance of vaccination and persuaded them to get their vaccine jab and posted the videos on various social media websites such as Facebook, WhatsApp and Instagram.



**Covid-19 Vaccination Drive** 



NCC cadets helps to register names for Covid-19 Vaccination

#### Covid-19 Vaccination Drive 2021-22 List of Participants

A.N.O.: LT S.N.SONAWANE

Date 28 Oct 2021

| SR NO | O REGIMENTAL NO. RANK NAME OF CADET      |      | REMARTK                                          |   |
|-------|------------------------------------------|------|--------------------------------------------------|---|
| 1     | MAH/19/SD/A/706465                       | CPL  | CHAUDHARI MUKTAR AKRAM                           |   |
| 2     | MAH/19/SD/A/706466                       | CDT  | MATE AVINASH SHIVAJI                             |   |
| 3     | MAH/19/SD/A/706467                       | SUO  | GANGURDE AMOL PRAKASH                            |   |
| 4     | MAH/19/SD/A/706468                       | CDT