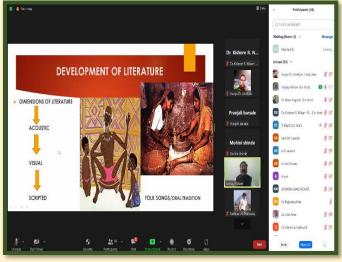

# "Literature and Film Adaptation"

There has been growing interest in the study of film adaptations in recent years. 'Cinema'- the 19thcentury great invention equipped us to transform 'imagination to visualization'. The changes are inevitable due to the different characteristics of the written and visual media. When 'written things on the pages' began to be 'projected on the silver screen' a revolution started. Adapting literary work for the cinema poses many theatrical as well as technical problems. Scholars have always focused on the question of 'fidelity to the original work'. The most obvious evidence of this fact is the frequency of complaints about unsuccessful adaptations. In spite of all the controversies, adaptations are being done and they come out. The webinar will focus on the challenges concerning the adaptations of literature for the screen that seems to underlie the process of transcreation. The interesting question is how both the author and director successfully overcome these challenges.

On the second day of national webinar **Prof. Dr. Sanjay Khilare** of Vidya Pratishtan's Arts, Science and Commerce College, Baramati, Pune, was the resource person, he delivered a scholarly talk on "Exploring Literature and Film Adaptation" wherein he gave a detail presentation on movies those were adaptation of the famous literary texts. He explored Hamlet's three adaptations, pre-1950, post-1950 and post 2000 likewise foregrounded the different portrayal of Hamlet's character and how the Hamlet's character was construed by directors. Furthermore, he also enlightened the participants with the latest Hindi adaptation of Hamlet as Haider (2014) and the same story was presented in a differently without changing the core of the plot. He began his lecture with the quick glance over the development of literature as a form commencing from oral to written to visual one saying that films are totally technology based and have gotten under change with the development of technology but the ideas from the literary world have always been very dominant in the films and will remain so as the literature has been and will be the primary source of films, because film is a synthesis of Art that combines other art forms. Similarly, he added that there are several aspects, such as, editing, effects, soundtrack and other types are involved in film, while films are biological and cultural transformation of literary work.