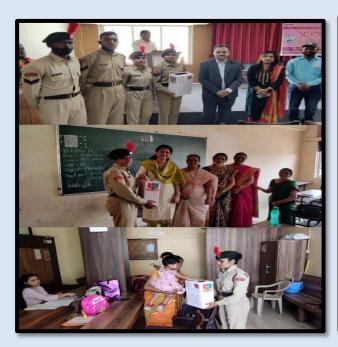

#### **♦** President Prin. Dr. B. S. Jagdale Trustee (MGV)

Dr. S. D. Patil Head, Department of Zoology

WebinarID: 837 6444 5648 Passcode 228411

#### **Organizing Committee**

Mr. Lalit G. Tank

Dr. R. S. Bhadane

Miss Mrunali Dhivar Miss Pushpali Gund

Prof. Mrunal Bhardwaj (IQAC Co-Ordinator)

# **National Level Webinar on "Intellectual Property Rights**

| Date and Time of the event: | 23/02/2022 at 2:00pm to 4:00pm.                                                                                                                                                                                                                                                                                                                                                                                                                                                                         |
|-----------------------------|---------------------------------------------------------------------------------------------------------------------------------------------------------------------------------------------------------------------------------------------------------------------------------------------------------------------------------------------------------------------------------------------------------------------------------------------------------------------------------------------------------|
| Participants:               | Mr. Abhijit K. Bhand, Prof. Dr. Mrunal Bharadwaj, IQAC Co-ordinator, Dr. Vinit Rakibe-Supervisor-Finance & H R., Prof. Dr. U. P. Shinde, Convener of the webinar and Head, Dept. of Electronic Science & Research Center, Co-convener of the webinar Mr. Anil B. Patil, Coordinator of the webinar Mrs. Jayashree D. Vispute, Mrs. H. P. Bhadane, Mrs. Aarti R. Khothawade, Mrs. Monali E. Niphade, UG and PG students and faculty of various colleges and institutions.  Total no of participants = 40 |
| Objectives:                 | <ol> <li>To provide an understanding of basic concepts of Intellectual Property Rights (IPR) related terminology.</li> <li>To create public awareness about the benefits of Intellectual property (IP) among all sections of Society.</li> <li>To guide individuals about patent drafting.</li> <li>To catalyze commercialization of IP rights.</li> <li>To stimulate the creation and growth of Intellectual property by undertaking relevant measures.</li> </ol>                                     |
| Outcomes:                   | <ol> <li>Understand Difference between IP and IPR, History of IPR.</li> <li>Understand types of IP.</li> <li>Understand about Trademark.</li> <li>Understand types of Distinctive and Non Distinctive trademarks.</li> <li>Learn how to protect logo, designs, name of the products.</li> </ol>                                                                                                                                                                                                         |