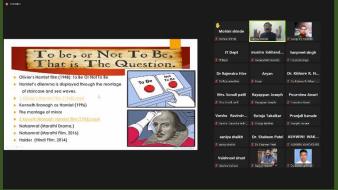

On the second day of national webinar **Prof. Dr. Sanjay Khilare** of Vidya Pratishtan's Arts, Science and Commerce College, Baramati, Pune, was the resource person, he delivered a scholarly talk on "Exploring Literature and Film Adaptation" wherein he gave a detail presentation on movies those were adaptation of the famous literary texts. He explored Hamlet's three adaptations, pre-1950, post-1950 and post 2000 likewise foregrounded the different portrayal of Hamlet's character and how the Hamlet's character was construed by directors. Furthermore, he also enlightened the participants with the latest Hindi adaptation of Hamlet as Haider (2014) and the same story was presented in a differently without changing the core of the plot. He began his lecture with the quick glance over the development of literature as a form commencing from oral to written to visual one saying that films are totally technology based and have gotten under change with the development of technology but the ideas from the literary world have always been very dominant in the films and will remain so as the literature has been and will be the primary source of films, because film is a synthesis of Art that combines other art forms. Similarly, he added that there are several aspects, such as, editing, effects, soundtrack and other types are involved in film, while films are biological and cultural transformation of literary work.