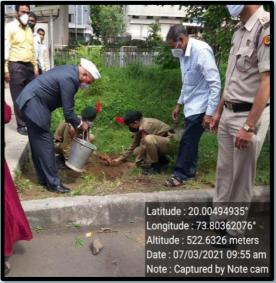

#### **Academic Year 2021-22**

| Sr.<br>No. | Name of the Activity                                                            | Crosscutting Issue addressed         | Date                           | Organizing Department |
|------------|---------------------------------------------------------------------------------|--------------------------------------|--------------------------------|-----------------------|
| 1.         | Online Webinar on Fundamentals of Intellectual Property Rights                  | Professional ethics                  | 27-09-2022                     | Zoology               |
| 2.         | National Level Webinar on<br>Intellectual Property Rights                       | Professional ethics                  | 23-02-2022                     | Electronic<br>Science |
| 3.         | Workshop on "Research<br>Methodology"                                           | Professional ethics                  | 03-03-2022                     | Mathematics           |
| 4.         | Webinar on "Literature and Film Adaptation"                                     | Professional ethics                  | 22-10-2021<br>to 23-0-<br>2021 | English               |
| 5.         | Gandhi Vichar Sanskar Pariksha                                                  | Human values and Professional ethics | 11-02-2022                     | History               |
| 6.         | Webinar on World Population Day                                                 | Environment and Sustainability       | 11-07-2021                     | Geography             |
| 7.         | State Level Workshop on "Disaster<br>Management                                 | Environment and Sustainability       | 21-09-2021                     | Geography             |
| 8.         | State Level Webinar on "Travel<br>and Tourism – Challenges and<br>Opportunities | Environment and Sustainability       | 28-09-2021                     | Geography             |
| 9.         | State Level Webinar on Suicide Prevention and Intervention                      | Human values                         | 15-09-2021                     | Psychology            |
| 10.        | State Level Webinar on Today's<br>Youth and Addiction                           | Human values and Professional ethics | 05-10-2021                     | Psychology            |
| 11.        | One Day State level Webinar Wild<br>Life Protection Act                         | Environment and Sustainability       | 12-10-2021                     | Botany                |