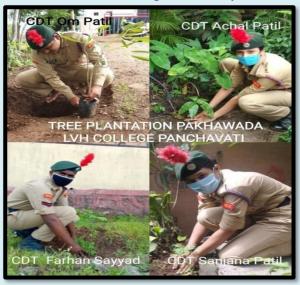

#### **Academic Year 2021-22**

| Sr.<br>No. | Name of the Activity                                                            | Crosscutting Issue addressed         | Date                           | Organizing Department |
|------------|---------------------------------------------------------------------------------|--------------------------------------|--------------------------------|-----------------------|
| 1.         | Online Webinar on Fundamentals of Intellectual Property Rights                  | Professional ethics                  | 27-09-2022                     | Zoology               |
| 2.         | National Level Webinar on<br>Intellectual Property Rights                       | Professional ethics                  | 23-02-2022                     | Electronic<br>Science |
| 3.         | Workshop on "Research<br>Methodology"                                           | Professional ethics                  | 03-03-2022                     | Mathematics           |
| 4.         | Webinar on "Literature and Film Adaptation"                                     | Professional ethics                  | 22-10-2021<br>to 23-0-<br>2021 | English               |
| 5.         | Gandhi Vichar Sanskar Pariksha                                                  | Human values and Professional ethics | 11-02-2022                     | History               |
| 6.         | Webinar on World Population Day                                                 | Environment and Sustainability       | 11-07-2021                     | Geography             |
| 7.         | State Level Workshop on "Disaster<br>Management                                 | Environment and Sustainability       | 21-09-2021                     | Geography             |
| 8.         | State Level Webinar on "Travel<br>and Tourism – Challenges and<br>Opportunities | Environment and Sustainability       | 28-09-2021                     | Geography             |
| 9.         | State Level Webinar on Suicide Prevention and Intervention                      | Human values                         | 15-09-2021                     | Psychology            |
| 10.        | State Level Webinar on Today's<br>Youth and Addiction                           | Human values and Professional ethics | 05-10-2021                     | Psychology            |
| 11.        | One Day State level Webinar Wild<br>Life Protection Act                         | Environment and Sustainability       | 12-10-2021                     | Botany                |