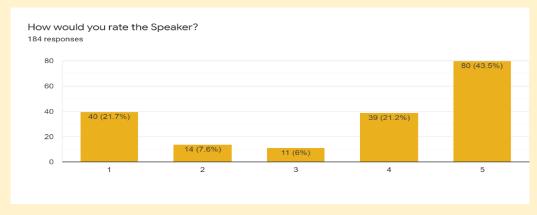

# Analysis of the Feedback of National Webinar of "Literature & Film Adaptation"

Around 93 participants registered their feedback of National Webinar on "Literature & Film Adaptation" organized on 22<sup>nd</sup> & 23<sup>rd</sup> October 2021. The participants were Associate Professors, Assistant Professors, Research Scholars and Students. The webinar had participants from the Indian States like Rajasthan, Tamil Nādu, Punjab, Andhra Pradesh, Karnataka, Himachal Pradesh and Maharashtra. Most of the participants claimed to have learned something new from the National Webinar likewise they also acknowledged that the presentation of the Resource Persons of the Webinar was very informative, most of the participants claimed that they had gotten new insights into the film adaptation of literature and would help them in understanding the literature better way. Circa 75 % claimed that they thought that the topic of the National Webinar was very relevant in the contemporary perspective.