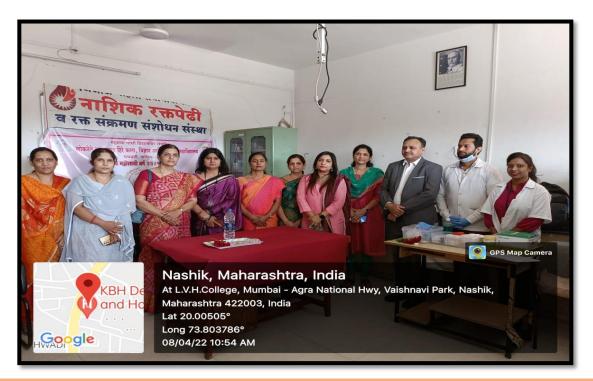

p>th</sup> April 2022. Our college is committed to fulfill its social responsibility by conducting such kind of activity.

Hemoglobin checkup camp was conducted in association with Women Welfare Cell and National Service Scheme on international health day. The program was conducted in Collaboration with Blood Bank and Blood infection Research Nashik. Mr. Azhar Khan and Rani Gaikwad, Nashik Blood Bank Super Technicians extended their help for conducting this camp.

The program was inaugurated by Dr. B. S. Jagdale, Principal of LVH College.

Prof. Dr. Mrunal Bhardwaj, Vice-principal, Dr. Pragati Marakwar, Chairman of Women Welfare cell, Dr. Sucheta Sonawane, Prof. Dr. Kaveri Bhamare and college staff and students attended the camp.



Flyer of Free Hemoglobin Checkup Camp on 8th April 2022



Prin. Dr. B. S. Jagdale along with college staff, Mr. Azhar Khan and Rani Gaikwad



Hemoglobin Check-up camp at LVH College, Panchavati, Nashik

## **WOMEN EMPOWERMENT PROGRAM**

| Venue | New Conference Hall |
|-------|---------------------|
| Time  | 2.30 PM             |
| Date  | 06/04/2022          |

On the Golden Jubilee year of Arts, Science and Commerce College Panchavati, Nasik. Hon'ble Mrs. Sunetra Ajit Pawar visited LVH College on 6th April 2022. Dr. Apoorvabhau Hiray, Coordinator of MGV, Dr. V. S. More, Joint Secretary of MGV, Prin. Manohar Chaskar, Dean of Science & Technology, SPPU, Mr. Rakesh Shinde, Trusty of Adivasi Seva Samiti welcomed prominent guests Mrs. Sunetra Pawar. Mrs. Sunetra Ajit Pawar is a maverick and versatile personality in and of herself. It is our grea