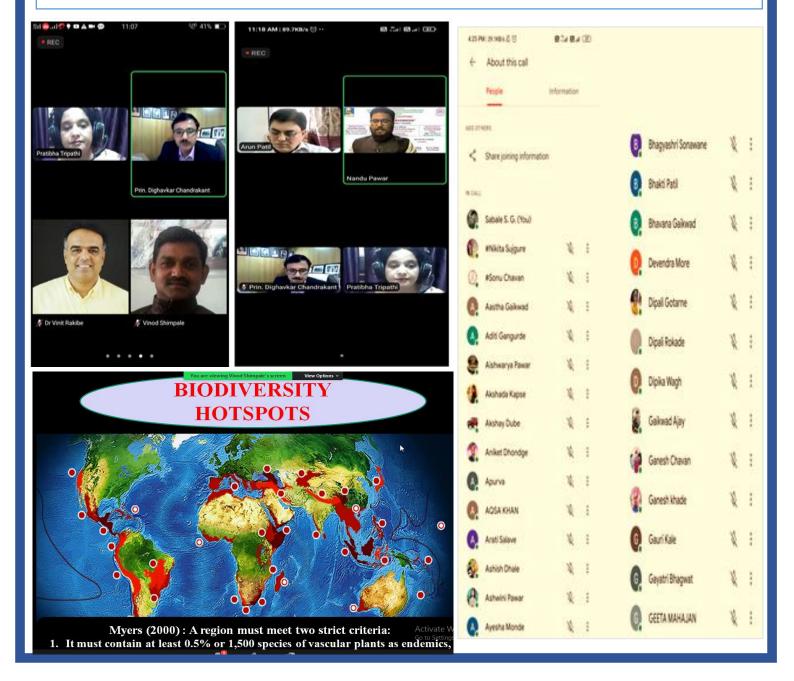

# Online Webinar on Fundamentals of Intellectual Property Rights

Webinar on the topic "Research Methodology" was organized by the Department of Zoology, Mahatma Gandhi Vidyamandir's Loknete Vyankatrao Hiray Arts, Science & Commerce college Panchavati Nashik. Department of Zoology and Research centre in collaboration with BOS Zoology, MGV and IQAC, LVH College.