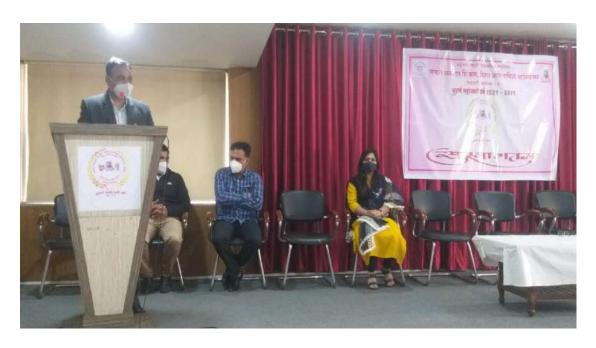

# Online Webinar on Fundamentals of Intellectual Property Rights

Webinar on the topic "Research Methodology" was organized by the Department of Zoology, Mahatma Gandhi Vidyamandir's Loknete Vyankatrao Hiray Arts, Science & Commerce college Panchavati Nashik. Department of Zoology and Research centre in collaboration with BOS Zoology, MGV and IQAC, LVH College.