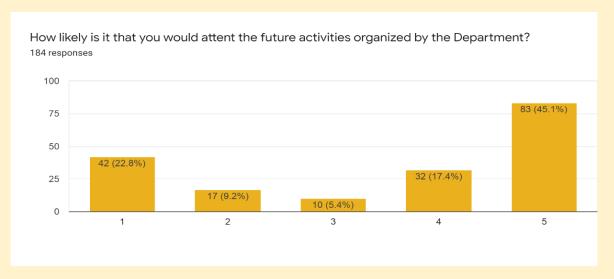

# Analysis of the Feedback of National Webinar of "Literature & Film Adaptation"

Around 93 participants registered their feedback of National Webinar on "Literature & Film Adaptation" organized on 22<sup>nd</sup> & 23<sup>rd</sup> October 2021. The participants were Associate Professors, Assistant Professors, Research Scholars and Students. The webinar had participants from the Indian States like Rajasthan, Tamil Nādu, Punjab, Andhra Pradesh, Karnataka, Himachal Pradesh and Maharashtra. Most of the participants claimed to have learned something new from the National Webinar likewise they also acknowledged that the presentation of the Resource Persons of the Webinar was very informative, most of the participants claimed that they had gotten new insights into the film adaptation of literature and would help them in understanding the literature better way. Circa 75 % claimed that they thought that the topic of the National Webinar was very relevant in the contemporary perspective.