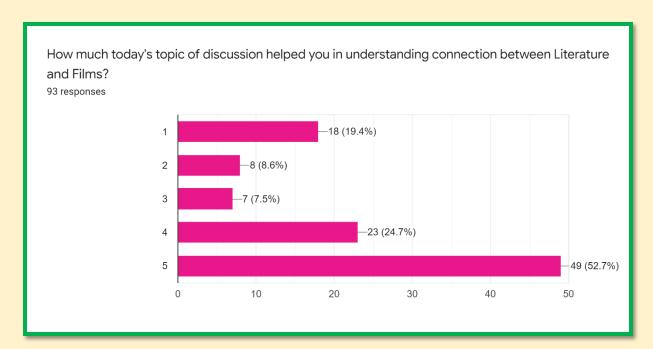

# Analysis of the Feedback of National Webinar of "Literature & Film Adaptation"

Around 93 participants registered their feedback of National Webinar on "Literature & Film Adaptation" organized on 22<sup>nd</sup> & 23<sup>rd</sup> October 2021. The participants were Associate Professors, Assistant Professors, Research Scholars and Students. The webinar had participants from the Indian States like Rajasthan, Tamil Nādu, Punjab, Andhra Pradesh, Karnataka, Himachal Pradesh and Maharashtra. Most of the participants claimed to have learned something new from the National Webinar likewise they also acknowledged that the presentation of the Resource Persons of the Webinar was very informative, most of the participants claimed that they had gotten new insights into the film adaptation of literature and would help them in understanding the literature better way. Circa 75 % claimed that they thought that the topic of the National Webinar was very relevant in the contemporary perspective.