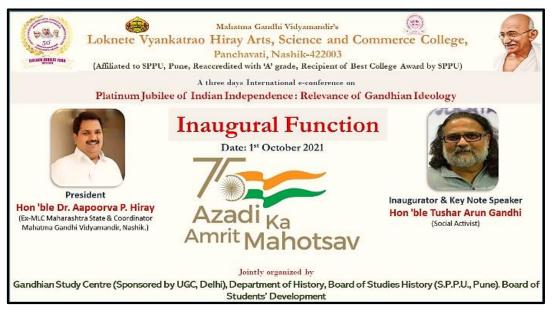

President of workshop and Principal of college Dr. B. S. Jagdale appreciate the work of & progress of department.