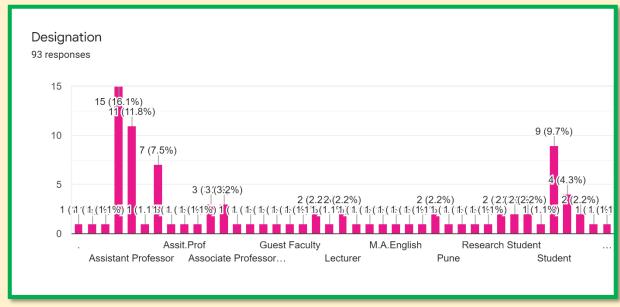

# Analysis of the Feedback of National Webinar of "Literature & Film Adaptation"

Around 93 participants registered their feedback of National Webinar on "Literature & Film Adaptation" organized on 22<sup>nd</sup> & 23<sup>rd</sup> October 2021. The participants were Associate Professors, Assistant Professors, Research Scholars and Students. The webinar had participants from the Indian States like Rajasthan, Tamil Nādu, Punjab, Andhra Pradesh, Karnataka, Himachal Pradesh and Maharashtra. Most of the participants claimed to have learned something new from the National Webinar likewise they also acknowledged that the presentation of the Resource Persons of the Webinar was very informative, most of the participants claimed that they had gotten new insights into the film adaptation of literature and would help them in understanding the literature better way. Circa 75 % claimed that they thought that the topic of the National Webinar was very relevant in the contemporary perspective.