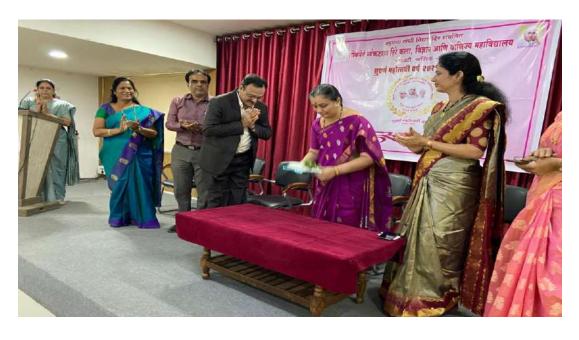

# Workshop on "Research Methodology

Mahatma Gandhi Vidyamandir's Loknete Vyankatrao Hiray Arts, Science and Commerce College, Nashik has completed 50 years since its inception hence celebrating Golden Jubilee Year 2021-22. Department of mathematics & Research Centre in coordination with IQAC has organised one day e-workshop on "Research Methodology"

on 3rd March 2022. The mode of the lecture was online using the zoom platform. The first Resource Person of the workshop was Prof. A. S. Jagtap (Professor and Head, BOS member in Statistics, Anekant Education Societies, T. C. College Baramati, Dist. Pune). He guided

Student about research methodology, types, Scope for huge population on zoom platform. He highlighted on selection of research topic. The second Resource Person of the workshop was Dr. G. A. Birajdar (Department of Mathematics, TATA Institute of Social Sciences, Tuljapur, Dist. Osmanabad). He discusses about research method in applied mathematics and research topic & doubts regarding research.

President of workshop and Principal of college Dr. B. S. Jagdale appreciate the work of & progress of department.